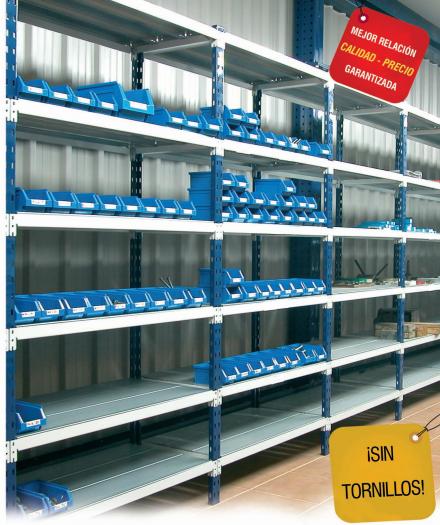

## Easy - Rack Evolution ARCHIVOS MÓVILES

**ESTANTERÍA LIGERA** 

- Estantería SIN TORNILLOS y de fácil montaje.
- Diseño muy atractivo con las perforaciones del perfil ocultas.
  Tres tipos de perfiles para poder instalar estanterías en altura con pasillos.
- Archivo Móvil: Aumente hasta en un 80% su capacidad de almacenaje. Estanterías sobre bases móviles permitiendo la eliminación de pasillos, sin perder acceso.
- Alta calidad: Perfil T pregalvanizado su cara interior y pintado con pintura epoxi antibacteriana en el exterior. La mejor protección contra la corrosión. También disponible en acabado galvanizado.

## Easy - Rack

- Estantería de fácil montaje SIN TORNILLOS.
- Gran variedad de accesorios para adaptarse a todas sus necesidades.
- Posibilidad de utilizar tablero aglomerado, tablero de melamina o estante metálico.
- Pintura ignífuga M1