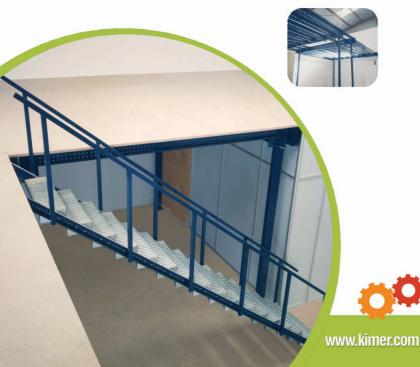

# **Entreplantas**

KIMER Creamos espacio

- **ENTREPLANTAS**
- Multiplique el espacio de su taller, oficina, almacén...
- Posibilidad de hacer hasta 3 alturas.
- Nos adaptamos a sus necesidades: Diferentes secciones para abarcar requerimientos de carga y luces entre pilares.
- Máximo aprovechamiento de la nave.

KIMER UTILIZA ACEROS DE ALTA CALIDAD Y CON ALTO LÍMITE ELÁSTICO EN TODOS SUS COMPONENTES