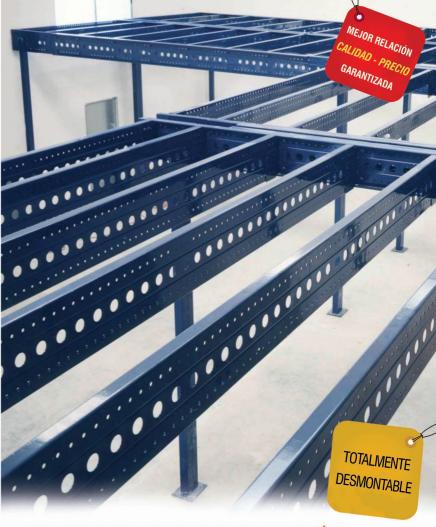

# **Entreplantas**

KIMER Creamos espacio

- **ENTREPLANTAS**
- Multiplique el espacio de su taller, oficina, almacén...
- Posibilidad de hacer hasta 3 alturas.
- Nos adaptamos a sus necesidades: Diferentes secciones para abarcar requerimientos de carga y luces entre pilares.
- Máximo aprovechamiento de la nave.

KIMER UTILIZA ACEROS DE ALTA CALIDAD Y CON ALTO LÍMITE ELÁSTICO EN TODOS SUS COMPONENTES