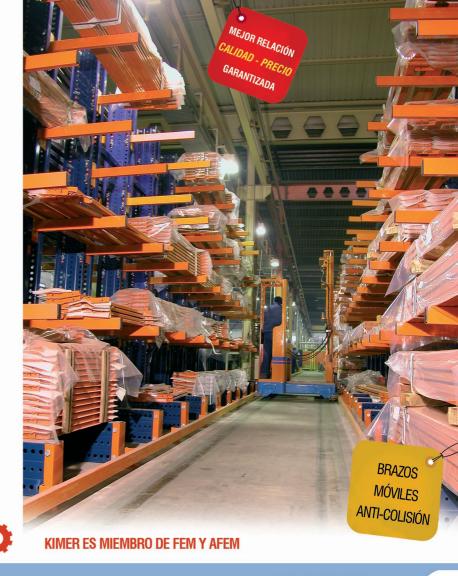

## **Cantilever**

PRODUCTOS LARGOS

- Sistema modular ideal para almacenar productos largos, tales como perfiles, barras, tubos o maderas.
- Varias secciones de perfil para cargas ligeras, medias y grandes cargas.
- Posibilidad de colocar los niveles a un sólo lado o a ambos lados de la estructura.
- Brazo móvil que en caso de impacto, evita que la columna sufra y que el brazo se rompa.