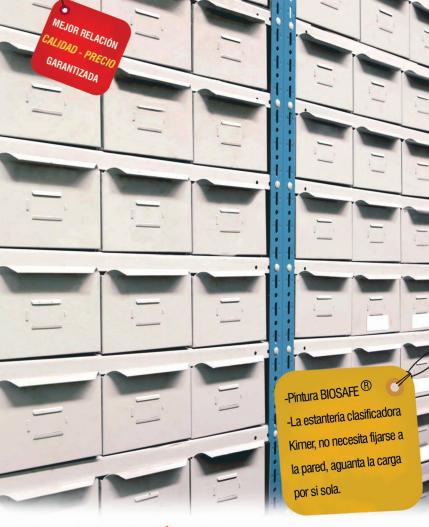

## **Estanterías Clasificadoras**

- Sistema modular simple y económico que permite una gran variedad de aplicaciones.
- Gran variedad de accesorios para adaptarse a lo que usted necesita...cajones, archivos, carpetas, separadores, puertas, etc...
- Sistema de muy fácil montaje.

**ESTANTERÍA LIGERA** 

- Hasta 150 kg. de carga por estante.
- Admite tornillos o soportes.

**KIMER ES 100% FABRICACIÓN PROPIA** 

## **Taquillas BANCOS DE VESTUARIO**

- Sistema modular sin tornillos para un montaje sencillo.
- Cantos redondeados y un atractivo diseño
- Pintura Biosafe: Pintura con iones de plata que evitan la propagación de la bacterias más comunes.
- Disponibilidad de gran variedad de accesorios: Techos inclinados, zócalos inox, puertas de casillero, etc...
- Gran variedad de medidas disponibles.