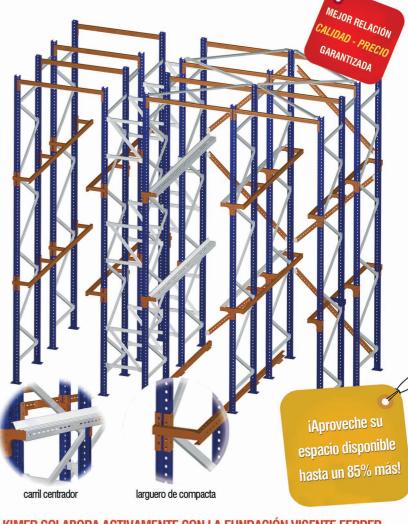

# Paletización Compacta

PUSH-BACK/PALETIZACIÓN DINÁMICA

- CARGA PESADA
- Diseñada para productos homogéneos con gran cantidad de paletas por referencia.
- Eliminación de los pasillos entre estanterías.
- Máxima utilización del espacio (hasta un 85%).
- Sistema LIFO: última paleta en entrar es la primera en salir.
- Paletización dinámica: Estantería con rodillos y en desnivel. Permite un ahorro de espacio y manipulación de paletas.

## Easy - Rack Evolution ARCHIVOS MÓVILES

**ESTANTERÍA LIGERA** 

- Estantería SIN TORNILLOS y de fácil montaje.
- Diseño muy atractivo con las perforaciones del perfil ocultas.
  Tres tipos de perfiles para poder instalar estanterías en altura con pasillos.
- Archivo Móvil: Aumente hasta en un 80% su capacidad de almacenaje. Estanterías sobre bases móviles permitiendo la eliminación de pasillos, sin perder acceso.
- Alta calidad: Perfil T pregalvanizado su cara interior y pintado con pintura epoxi antibacteriana en el exterior. La mejor protección contra la corrosión. También disponible en acabado galvanizado.