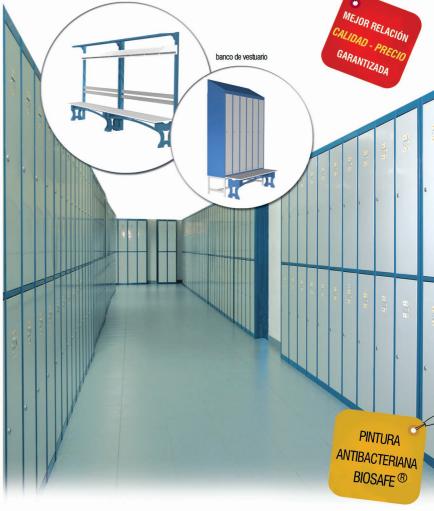

## **Taquillas BANCOS DE VESTUARIO**

- Sistema modular sin tornillos para un montaje sencillo.
- Cantos redondeados y un atractivo diseño
- Pintura Biosafe: Pintura con iones de plata que evitan la propagación de la bacterias más comunes.
- Disponibilidad de gran variedad de accesorios: Techos inclinados, zócalos inox, puertas de casillero, etc...
- Gran variedad de medidas disponibles.

PINTAMOS CON PINTURA EPOXI CONSIGUIENDO LA MEJOR PROTECCIÓN CONTRA LA CORRECCIÓN POSIBLE

Solicite la visita de un técnico comercial: 902 100 129