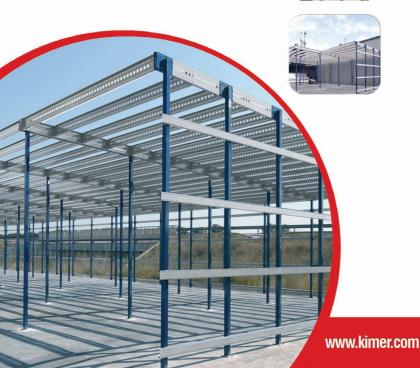

## **Estantería de Paletización**

- **KIMER**
- Diseñada para almacenes con gran variedad de referencias y productos paletizados.
- Acceso directo a cada referencia.
- Fácil control de stock.

CARGA PESADA

Hasta 36 toneladas por bastidor.

NUESTRAS TABLAS DE CARGA ESTÁN TESTADAS POR LA UNIVERSIDAD POLITÉCNICA DE VALENCIA Y TODAS CUMPLEN LAS NORMAS FEM