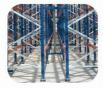

# **Naves Modulares**

- Sencillo y rápido montaje.
- Misma solidez y durabilidad que las naves de construcción habituales.

- Totalmente desmontable.
- Ejecución inmediata y costes reducidos.
- Amplie o traslade la nave tantas veces como desee.
- Ideal para oficinas, naves auxiliares, almacenes, garajes, etc...