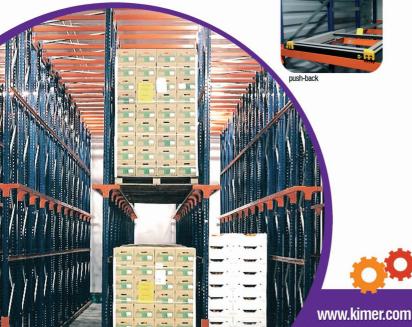

# Paletización Compacta

PUSH-BACK/PALETIZACIÓN DINÁMICA

- CARGA PESADA
- Diseñada para productos homogéneos con gran cantidad de paletas por referencia.
- Eliminación de los pasillos entre estanterías.
- Máxima utilización del espacio (hasta un 85%).
- Sistema LIFO: última paleta en entrar es la primera en salir.
- Paletización dinámica: Estantería con rodillos y en desnivel. Permite un ahorro de espacio y manipulación de paletas.