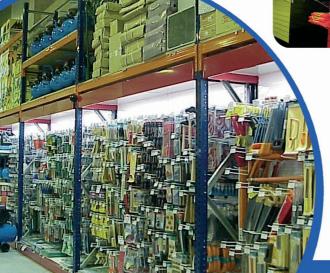

# **Estantería Picking** PICKING DINÁMICO

CARGA MEDIA

- KIMER Creamos espacio
- Muy útil para almacenes donde la mercancía se deposita manualmente.
- Gran variedad de accesorios para adaptarse a los productos que se almacenan.
- Posibilidad de hacer hasta 3 alturas, utilizando la estantería como estructura para cada planta.
- Estantes metálicos, tableros aglomerados o de melamina.