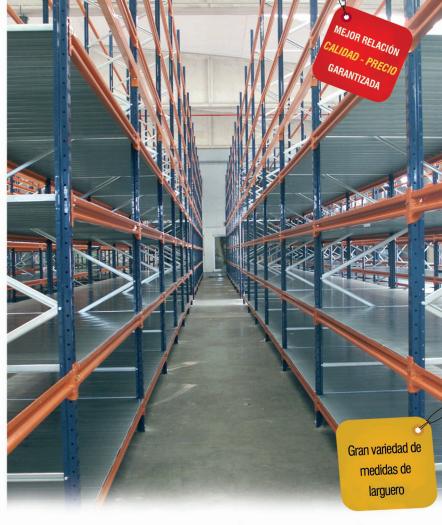

## **Estantería de Paletización**

- **KIMER**
- Diseñada para almacenes con gran variedad de referencias y productos paletizados.
- Acceso directo a cada referencia.
- Fácil control de stock.

CARGA PESADA

Hasta 36 toneladas por bastidor.

NUESTRAS TABLAS DE CARGA ESTÁN TESTADAS POR LA UNIVERSIDAD POLITÉCNICA DE VALENCIA Y TODAS CUMPLEN LAS NORMAS FEM