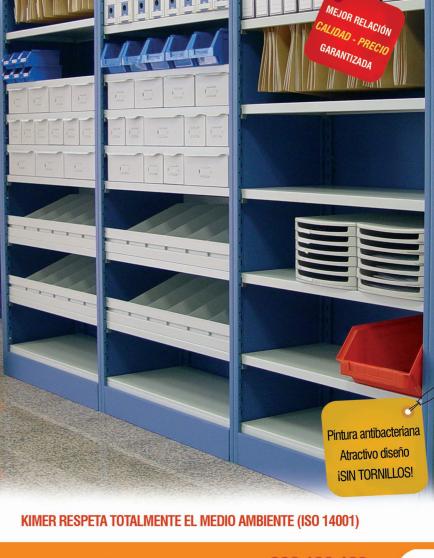

## **Estanterías Clasificadoras**

- Sistema modular simple y económico que permite una gran variedad de aplicaciones.
- Gran variedad de accesorios para adaptarse a lo que usted necesita...cajones, archivos, carpetas, separadores, puertas, etc...
- Sistema de muy fácil montaje.

**ESTANTERÍA LIGERA** 

- Hasta 150 kg. de carga por estante.
- Admite tornillos o soportes.

**KIMER ES 100% FABRICACIÓN PROPIA** 

## Easy - Rack Evolution ARCHIVOS MÓVILES

**ESTANTERÍA LIGERA** 

- Estantería SIN TORNILLOS y de fácil montaje.
- Diseño muy atractivo con las perforaciones del perfil ocultas.
  Tres tipos de perfiles para poder instalar estanterías en altura con pasillos.
- Archivo Móvil: Aumente hasta en un 80% su capacidad de almacenaje. Estanterías sobre bases móviles permitiendo la eliminación de pasillos, sin perder acceso.
- Alta calidad: Perfil T pregalvanizado su cara interior y pintado con pintura epoxi antibacteriana en el exterior. La mejor protección contra la corrosión. También disponible en acabado galvanizado.