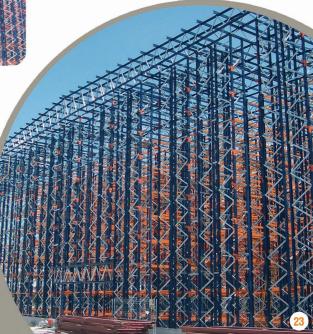

## **Autoportantes**

- Las propias estanterías son la estructura del almacén.
- Ideal para la instalación de almacenes inteligentes operados por robots.
- Aprovechamiento al máximo del espacio del almacén.