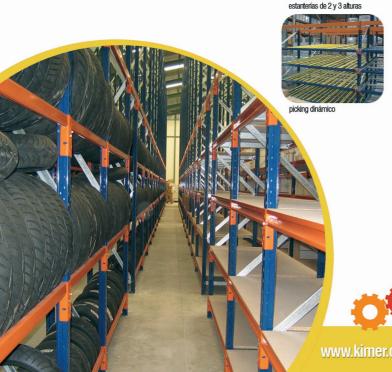

# **Estantería Picking** PICKING DINÁMICO

CARGA MEDIA

- KIMER Creamos espacio
- Muy útil para almacenes donde la mercancía se deposita manualmente.
- Gran variedad de accesorios para adaptarse a los productos que se almacenan.
- Posibilidad de hacer hasta 3 alturas, utilizando la estantería como estructura para cada planta.
- Estantes metálicos, tableros aglomerados o de melamina.