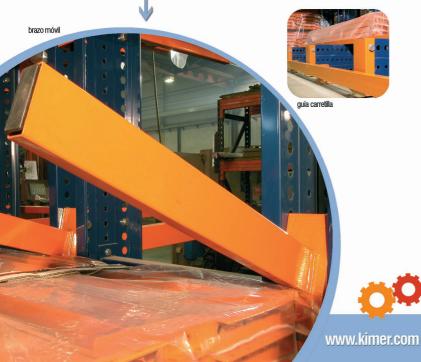

## **Cantilever**

PRODUCTOS LARGOS

- Sistema modular ideal para almacenar productos largos, tales como perfiles, barras, tubos o maderas.
- Varias secciones de perfil para cargas ligeras, medias y grandes cargas.
- Posibilidad de colocar los niveles a un sólo lado o a ambos lados de la estructura.
- Brazo móvil que en caso de impacto, evita que la columna sufra y que el brazo se rompa.