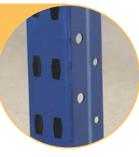

### **ASSIMETRICAL HOLES**

Greater distance between holes gives **Kimer** uprights greater strength.

### 4 STEEL

Kimer uprights are manufactured with premium S-355 steel (high elastic limit).