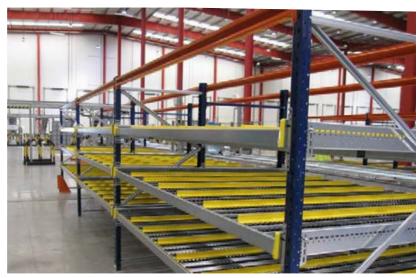

## MOBILE PALLET RACKING

32 | wecreatespace

System that includes rollers at each level to eliminate the aisles necessary to access the pallets and so increase the number of pallets that can be stored.

The pallets are inserted from one side and as the rollers are installed at an angle, the pallet slides at a controlled speed to the other end.

### PRACTICAL APPLICATIONS

Companies that need to make the most of the available space, but at the same time need a fast system to be able to move a large number of pallets per day.

Ideal system for companies with a large number of pallets with the same reference.

### **ADVANTAGES OF THE PRODUCT**

Maximum use of space.

Very fast access to each pallet.

Cost per pallet: high.

Maintenance cost: medium-low.