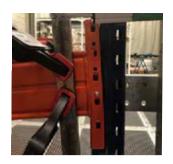

### **ASSIMETRICAL HOLES**

Greater distance between holes gives **Kimer** uprights greater strength.

### CONNECTORS

The connectors of **Kimer** beams are larger than the market average, thus distributing the load more evenly from the beam to the upright.

4 hooks: **220mm** 5 hooks: **270mm** 