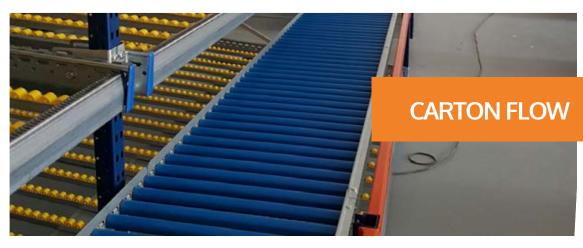

Possibility of adding rollers to make carton flow.

High load capacity (up to 1.000 kg per level).

#### **DID YOU KNOW THAT...?**

The longspan can be converted into a live-storage rack, incorporating roller paths with a slight slope that allows the boxes to slide, by gravity and at controlled speed, to the opposite end.