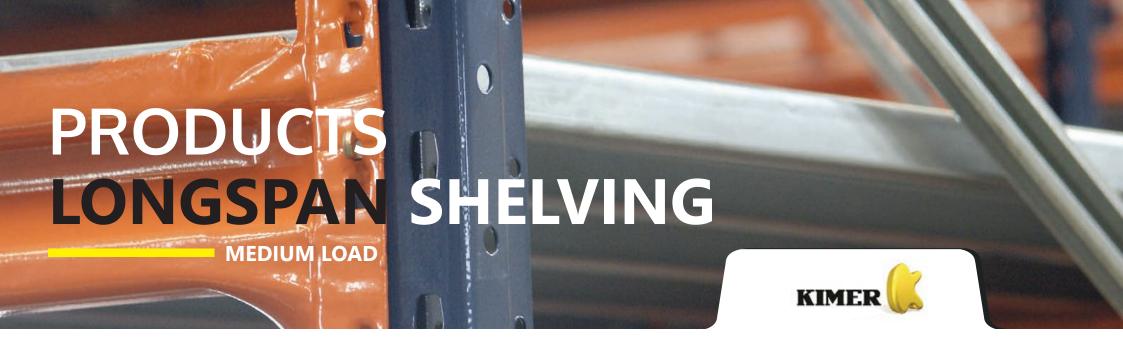

# KIMER ADVANTAGES LONGSPAN SHELVING MEDIUM LOAD

54 | wecreatespace

# **LONGSPAN SHELVING**

Shelving with a very attractive design and with the latest technological advances. **Kimer** has designed a system with several profile sections that uses the latest profiling technology, called clinch. This system allows the profile to be completely closed without using any type of welding.