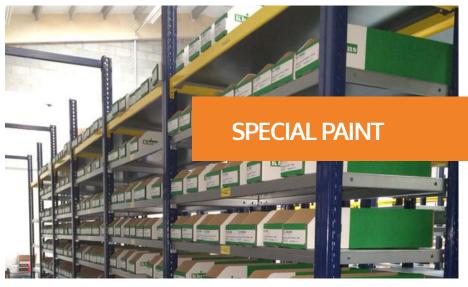

With robotic painting lines, we apply epoxy paint. This gives our products a high chemical resistance to corrosive substances, and also a high quality aesthetic finish.

**Kimer** is associated with FEM (European Materials Handling Federation) and is governed by its regulations. For some products, such as conventional pallet racking, these standards are mandatory.

Easy rack shelving can incorporate biosafe antibacterial paint. This paint releases silver particles during the life of the product to prevent the spread of most common bacteria.