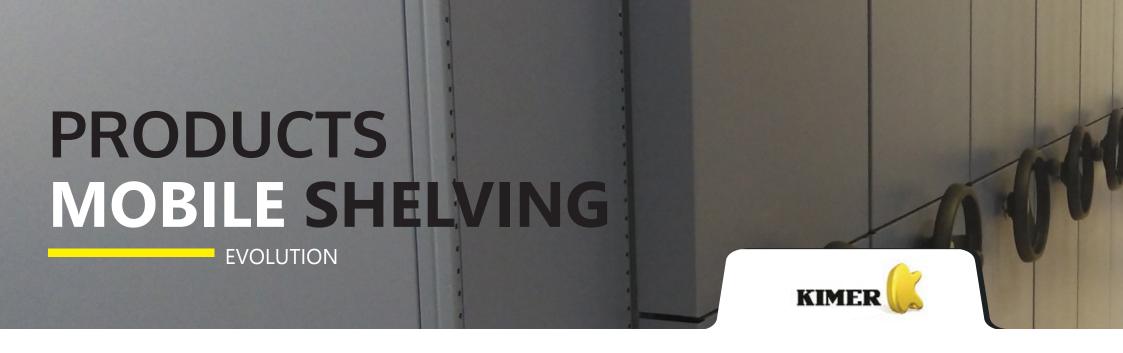

### **EXTRA OPTIONS**

**Electromagnet on machine base.** 

Operate by mobile phone.

Tele-assistance.

Trolley to pick up the machine in case of breakdown.

Storage system that eliminates the aisles needed to access each pallet, without sacrificing quick access.

The pallet racks are placed on motorized mobile bases that move automatically. They allow the operator an easy access to the lane needed to remove the desired pallet.

### **PRACTICAL APPLICATIONS**

Companies that need to make the most of the space available for storage.

Quick and easy access to each pallet.

Companies with a large number of references, but with few units.

## MOBILE PALLET RACKING

32 | wecreatespace

System that includes rollers at each level to eliminate the aisles necessary to access the pallets and so increase the number of pallets that can be stored.

The pallets are inserted from one side and as the rollers are installed at an angle, the pallet slides at a controlled speed to the other end.