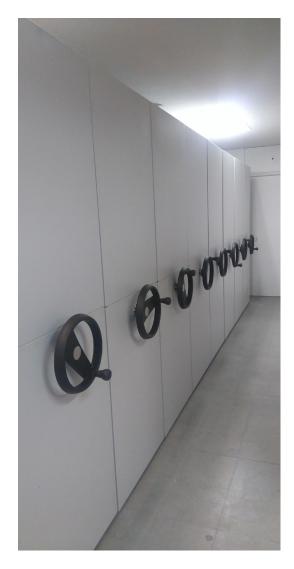

## MOBILE PALLET RACKING

32 | wecreatespace

System that includes rollers at each level to eliminate the aisles necessary to access the pallets and so increase the number of pallets that can be stored.

The pallets are inserted from one side and as the rollers are installed at an angle, the pallet slides at a controlled speed to the other end.

### PRACTICAL APPLICATIONS

Companies that need to make the most of the available space, but at the same time need a fast system to be able to move a large number of pallets per day.

Ideal system for companies with a large number of pallets with the same reference.

### **ADVANTAGES OF THE PRODUCT**

Maximum use of space.

Very fast access to each pallet.

Cost per pallet: high.

Maintenance cost: medium-low.

## LIVE-STORAGE PALLET RACKING

The racks themselves are designed to be the structure of the warehouse. This speeds up the installation time of your new warehouse and costs can be saved.

Ideal system to combine with stacker cranes or automatic forklifts. **Kimer** has EN 1090 certification, to CE certify its self-supporting warehouse, as well as its own engineering team that carries out the calculation of the structure taking into account the weather and physical conditions of the area.