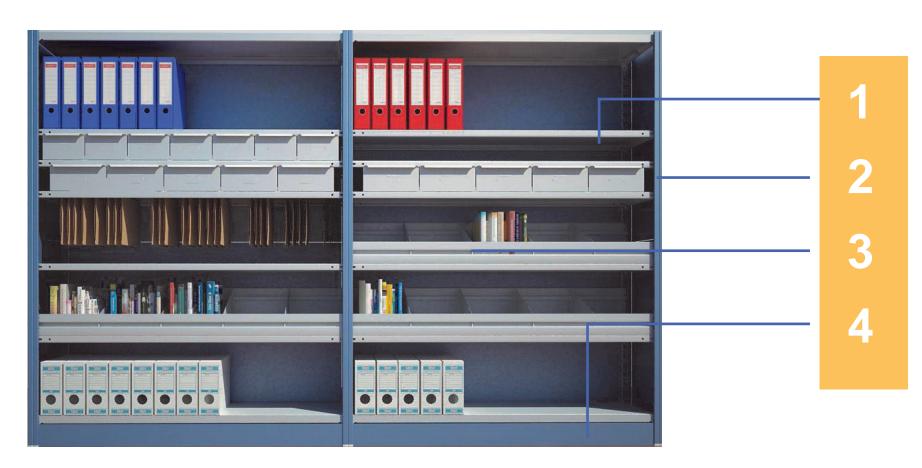

#### Chipboard protected by the beam

A more aesthetic finish. Protects the edge of the chipboard. Greater useful storage area.

#### 2 UPRIGHT

Large number of bendings, which gives great resistance.

#### 3 STAMPED BEAM

Allows a more uniform finish and avoids possible welding failures (making the system safer).

#### 4 FRAMES

**Kimer** offers you three models of uprights and two models of braces to adapt more efficiently to your needs.

#### 5 REINFORCEMENT

Easily placed without screws and hidden under the chipboard.

#### 6 METAL SHELVES

**Kimer** makes small longitudinal bendings, in order to provide greater rigidity to each of its longspan shelves