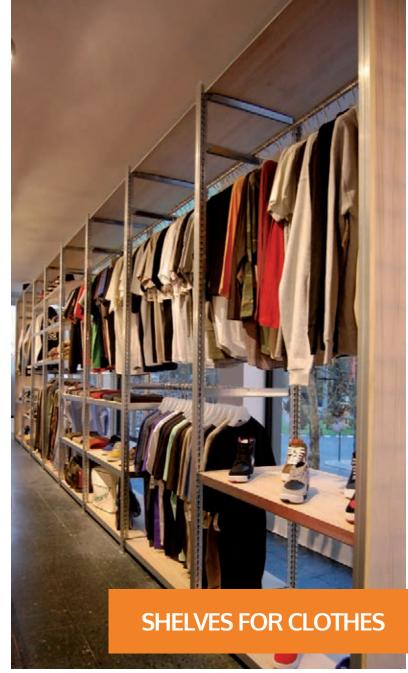

Wide variety of accessories: Highlighting the round tube beam, ideal for hanging clothes.

Possibility of using the total height of the building by accessing the levels through walkways.

Complies with regulations FEM 10.2.02 and 10.3.01

Possibility of using metal shelves or chipboard.

Wide range of accessories: Dividers, drawers, backs, carrier rails and tube rails (very useful for storing clothes).

Product tested by the Polytechnic University of Valencia.