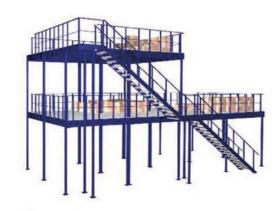

# **SELF-SUPPORTING**

**Kimer** mezzanines allow you to make the most of a space, doubling or tripling its surface. The installation of a mezzanine is the best solution to increase the available space.

#### **PRACTICAL APPLICATIONS**

Pallet storage with a large number of references and/or of various sizes and shapes.

Receipt area and order picking.

Isolated work area.

Offices.

**Sorting area.** 

#### **ADVANTAGES OF THE PRODUCT**

Quick, easy and clean assembly.

Diaphanous floor space as the structure can be designed with a large distance between pillars.

Fully dismountable and reusable.

Solution that can be combined with lifting platforms or forklifts.