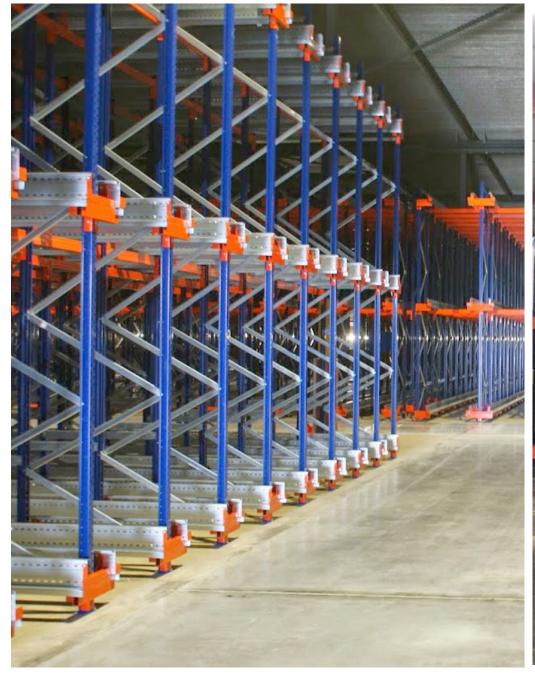

## MOBILE PALLET RACKING

32 | wecreatespace

System that includes rollers at each level to eliminate the aisles necessary to access the pallets and so increase the number of pallets that can be stored.

The pallets are inserted from one side and as the rollers are installed at an angle, the pallet slides at a controlled speed to the other end.

### PRACTICAL APPLICATIONS

Companies that need to make the most of the available space, but at the same time need a fast system to be able to move a large number of pallets per day.

Ideal system for companies with a large number of pallets with the same reference.

### **ADVANTAGES OF THE PRODUCT**

Maximum use of space.

Very fast access to each pallet.

Cost per pallet: high.

Maintenance cost: medium-low.