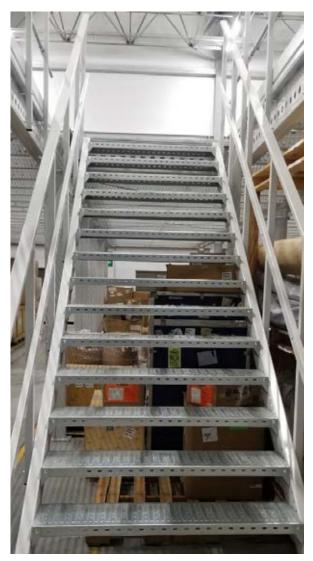

# **SELF-SUPPORTING**

**Kimer** mezzanines allow you to make the most of a space, doubling or tripling its surface. The installation of a mezzanine is the best solution to increase the available space.

#### **PRACTICAL APPLICATIONS**

Pallet storage with a large number of references and/or of various sizes and shapes.

Receipt area and order picking.

Isolated work area.

Offices.

**Sorting area.** 

#### **ADVANTAGES OF THE PRODUCT**

Quick, easy and clean assembly.

Diaphanous floor space as the structure can be designed with a large distance between pillars.

Fully dismountable and reusable.

Solution that can be combined with lifting platforms or forklifts.