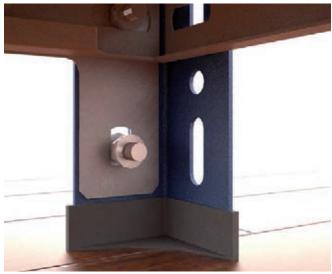

### CONNECTORS

The connectors of **Kimer** beams are larger than the market average, thus distributing the load more evenly from the beam to the upright.

4 hooks: **220mm** 5 hooks: **270mm** 