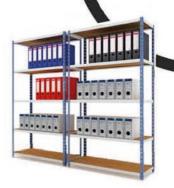

Kimer exports 80% of its production to more than 45 countries around the world.

**Kimer** conventional pallet racking is the most universal system for direct and unitary access to each pallet.

We make our system with high quality steel (high elastic limit) to give them great strength. Pallet racking allows an easy and simple stock control.

### **PRACTICAL APPLICATIONS**

Palletized loads with many references.

Possibility of combining lower levels with longspan and higher levels with pallets.

Adaptability: Easy to change the layout of levels per module.

### **ADVANTAGES OF THE PRODUCT**

Direct and fast access to each pallet.

Very competitive cost per pallet.

Low maintenance cost.

Low assembling cost.

Flexibility: It is the most adaptable system for palletized loads. Admits changes in height between levels and is easy to expand and move.