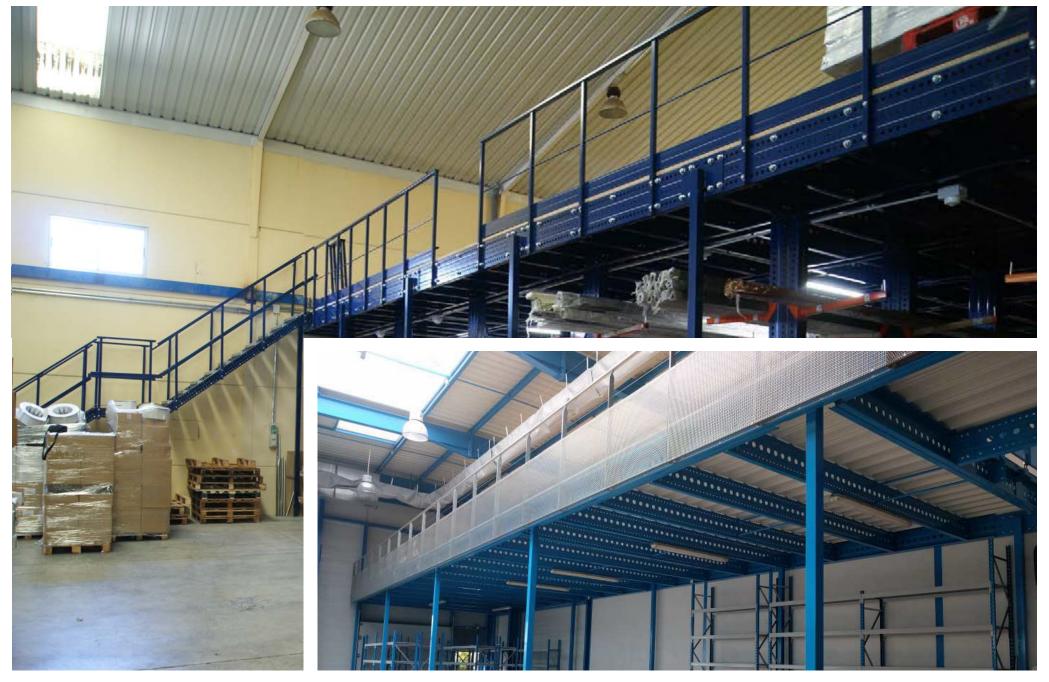

# **SELF-SUPPORTING**

**Kimer** mezzanines allow you to make the most of a space, doubling or tripling its surface. The installation of a mezzanine is the best solution to increase the available space.

#### **PRACTICAL APPLICATIONS**

Pallet storage with a large number of references and/or of various sizes and shapes.

Receipt area and order picking.

Isolated work area.

Offices.

**Sorting area.** 

#### **ADVANTAGES OF THE PRODUCT**

Quick, easy and clean assembly.

Diaphanous floor space as the structure can be designed with a large distance between pillars.

Fully dismountable and reusable.

Solution that can be combined with lifting platforms or forklifts.

Safe and robust system.

# **MEZZANINE**