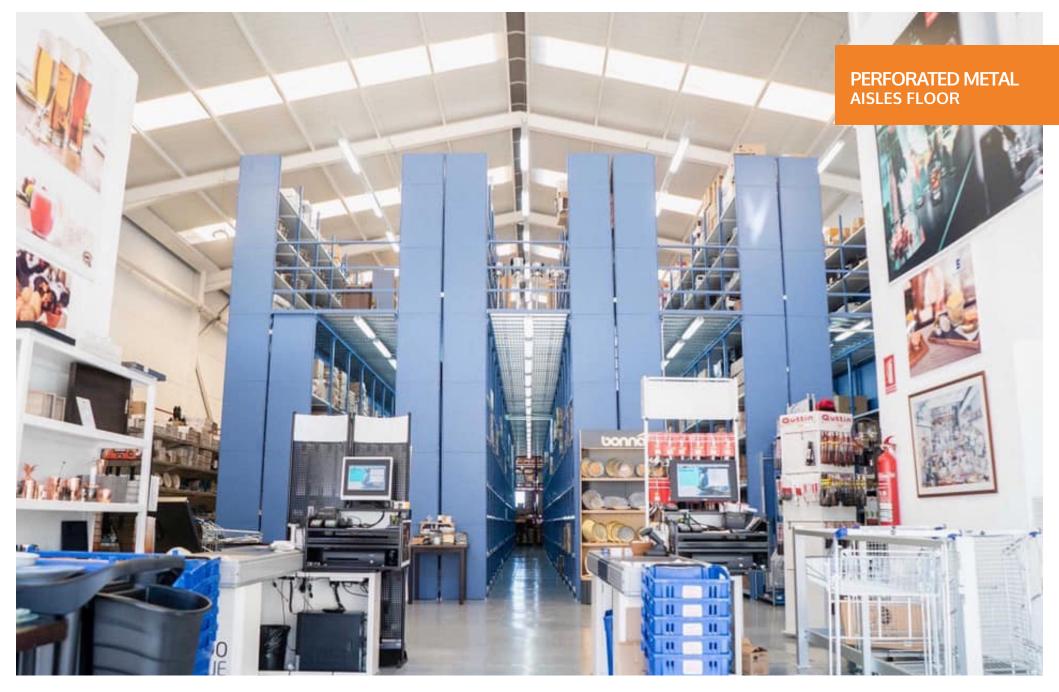

At **Kimer** we have the latest technologies applied to the manufacture of steel profiles. With our state-of-the-art CNC profiling machines we obtain clean cuts and punches.

TWO PRODUCTION PLANTS WITH A PRODUCTION CAPACITY OF 55,000 TONS PER YEAR.

KIMER MANUFACTURES IN SPAIN 100% OF THE PRODUCTS IT OFFERS.

We apply robotic welding controlled by artificial vision to guarantee clean and homogeneous weldings, with practically no projections. We also have our own laser cutting technology (for both tubes and sheets) so we can develop accessories to suit all our customers needs.