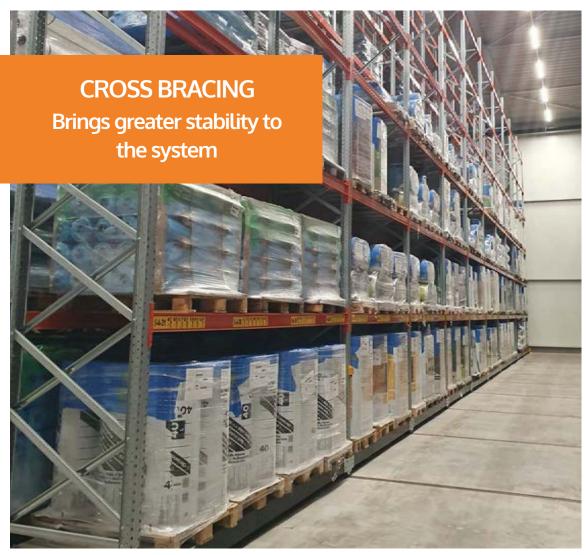

### **BRACINGS**

Optimized to distribute loads more efficiently: in a first section the distance of the bracings is smaller (increased load accumulation at the base of the uprigths).

Large number of welds joining the two C's of the beam.

Increases the service life of the product.