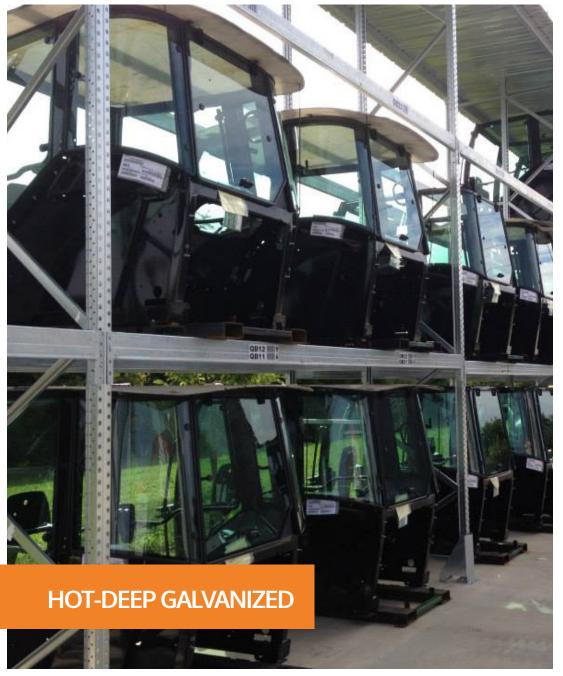

# TECHNICAL INFORMATION PALLET RACKING

(+ 34) 961 536 134 COMERCIAL@KIMER.COM Wecreatespace 21

**FRAME 1225** 

**FRAME 1220** 

KIMER.COM

**FRAME 1230** 

System for the deep storage of pallets. By eliminating access aisles, storage capacity can be increased by up to 80%.