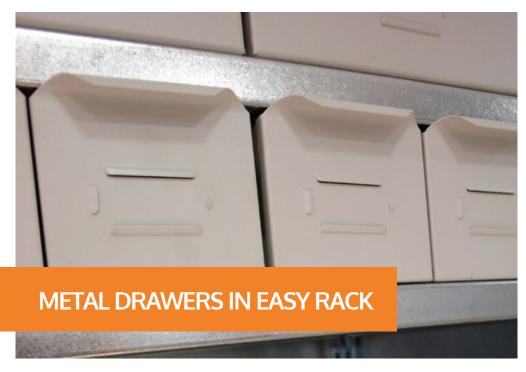

#### **3** ACCESSORIES

From metal drawers, dividers, sides, bottoms, etc. Everything you can imagine is possible.

Possibility of using metal shelves or chipboard.

Wide range of accessories: Dividers, drawers, backs, carrier rails and tube rails (very useful for storing clothes).

Product tested by the Polytechnic University of Valencia.

Can be combined with many accessories, such as removable metal drawers, pullouts and dividers.