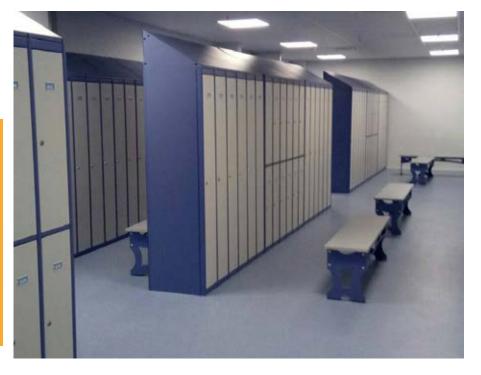

# PRODUCTS LOCKERS

**Kimer** lockers have an attractive design and are fully removable. Their ideal complement are the **Kimer** benches, which can be single, double or even with coat hanger holders.

The small details of the **Kimer** locker make the difference.

## **LOCKERS**

84 | wecreatespace

With over 10,000 standard products, we at **Kimer** are confident that we can offer the most efficient solution for your company.

As Kimer has his own R+D+i department, its able to design and manufacture any system, however specific it may be.