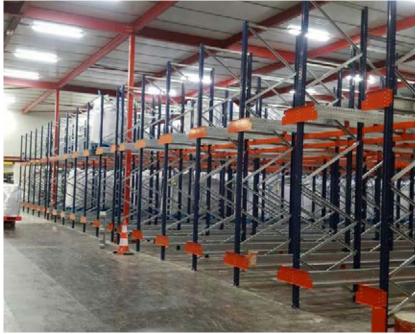

## DRIVE-IN

24 | wecreatespace

Storage system that allows efficient use of available space, without giving up quick access to each pallet.

Being an evolutionary and modular system, more machines can be added at all times, thereby increasing the capacity of pallet movements per day.

With a single machine you can provide service to a whole warehouse. Operators should only move and position the machine and it will bring the pallet to the beginning of the lane.

### **PRACTICAL APPLICATIONS**

Companies with a large number of units of the same reference but who need to move a significant amount of pallets per day.

Environments that require maximum storage surface optimization due to the cost of storage, such as freezing chambers.