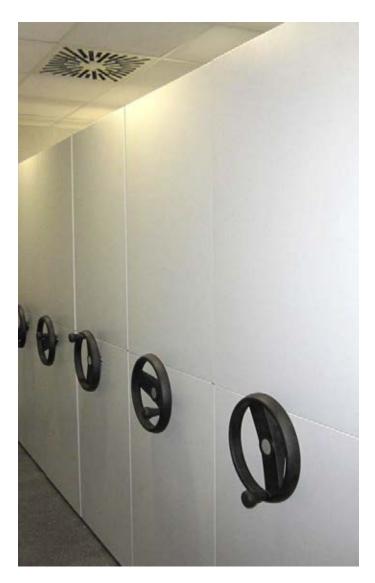

## MOBILE PALLET RACKING

32 | wecreatespace

System that includes rollers at each level to eliminate the aisles necessary to access the pallets and so increase the number of pallets that can be stored.

The pallets are inserted from one side and as the rollers are installed at an angle, the pallet slides at a controlled speed to the other end.

### PRACTICAL APPLICATIONS

Companies that need to make the most of the available space, but at the same time need a fast system to be able to move a large number of pallets per day.

Ideal system for companies with a large number of pallets with the same reference.

### **ADVANTAGES OF THE PRODUCT**

Maximum use of space.

Very fast access to each pallet.

Cost per pallet: high.

Maintenance cost: medium-low.

## LIVE-STORAGE PALLET RACKING

The racks themselves are designed to be the structure of the warehouse. This speeds up the installation time of your new warehouse and costs can be saved.

Ideal system to combine with stacker cranes or automatic forklifts. **Kimer** has EN 1090 certification, to CE certify its self-supporting warehouse, as well as its own engineering team that carries out the calculation of the structure taking into account the weather and physical conditions of the area.