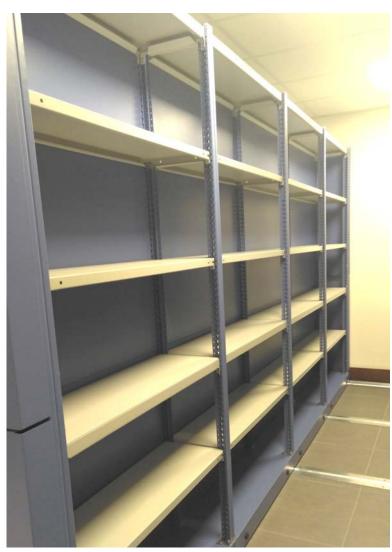

# **LONGSPAN SHELVING**

Shelving with a very attractive design and with the latest technological advances. **Kimer** has designed a system with several profile sections that uses the latest profiling technology, called clinch. This system allows the profile to be completely closed without using any type of welding.

#### PRACTICAL APPLICATIONS

Professional warehouses for light and medium loads, from 50 Kg to 250 Kg.

Point-of-sale areas where product storage is on display. Workshops, stores and bazaars.

Supports so many accessories that it can replace shop fitting systems.

#### **ADVANTAGES OF THE PRODUCT**

Aesthetic finish: The perforations of the upright are hidden.

No screws required for assembling.

Total flexibility: Easy to change levels and expand.

Adaptable: Different finishes and accessories.

The levels can be metallic or chipboarded

Very competitive price.

Low maintenance cost.