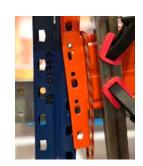

### **ASSIMETRICAL HOLES**

Greater distance between holes gives **Kimer** uprights greater strength.

### CONNECTORS

The connectors of **Kimer** beams are larger than the market average, thus distributing the load more evenly from the beam to the upright.

4 hooks: **220mm** 5 hooks: **270mm** 