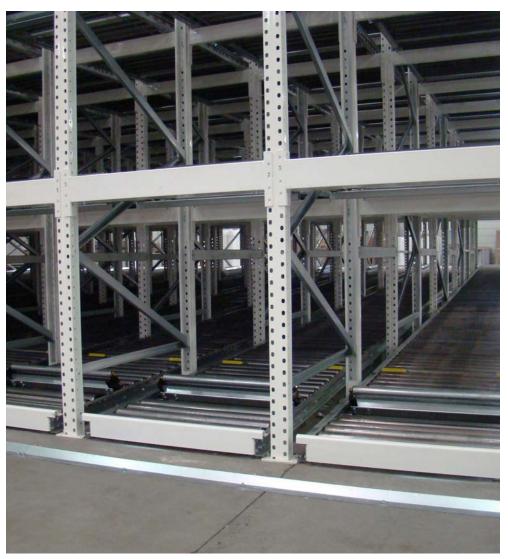

## MOBILE PALLET RACKING

32 | wecreatespace

System that includes rollers at each level to eliminate the aisles necessary to access the pallets and so increase the number of pallets that can be stored.

The pallets are inserted from one side and as the rollers are installed at an angle, the pallet slides at a controlled speed to the other end.

### PRACTICAL APPLICATIONS

Companies that need to make the most of the available space, but at the same time need a fast system to be able to move a large number of pallets per day.

Ideal system for companies with a large number of pallets with the same reference.

### **ADVANTAGES OF THE PRODUCT**

Maximum use of space.

Very fast access to each pallet.

Cost per pallet: high.

Maintenance cost: medium-low.