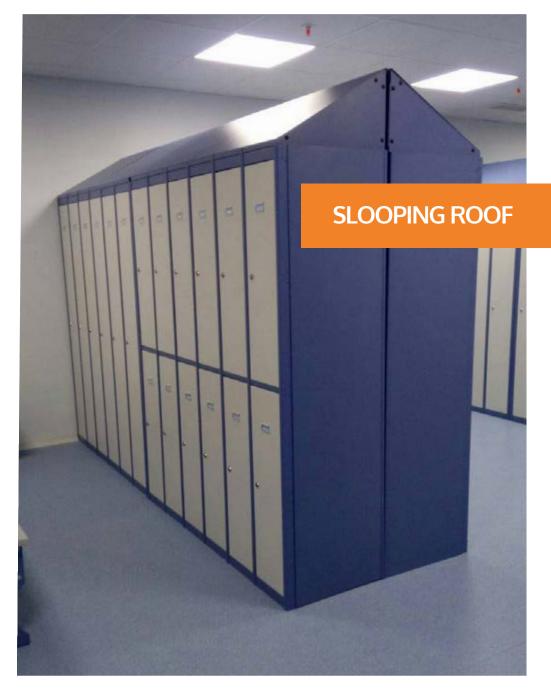

# PRODUCTS LOCKERS

**Kimer** lockers have an attractive design and are fully removable. Their ideal complement are the **Kimer** benches, which can be single, double or even with coat hanger holders.

The small details of the **Kimer** locker make the difference.

## **PRACTICAL APPLICATIONS**

Locked storage of personal belongings.

Combines an attractive design with a stylish finish.

Range of very useful accessories, as well as finishes to guarantee hygiene in humid environments.

## **ADVANTAGES OF THE PRODUCT**

Easy and quick assembly. No screws required.

Attractive design and robust structure.

Quick adaptation and combination with the environment and between several lockers.

Very competitive price.