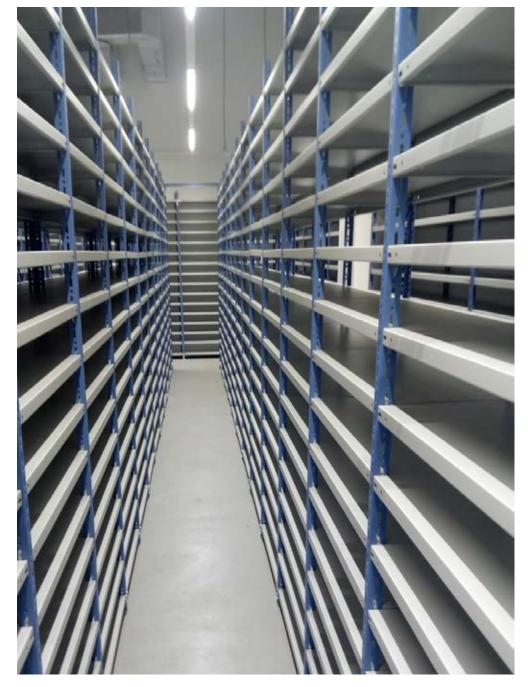

## PALLET RACKING

# TECHNICAL INFORMATION PALLET RACKING

(+ 34) 961 536 134 COMERCIAL@KIMER.COM Wecreatespace 21

**FRAME 1225** 

**FRAME 1220** 

KIMER.COM

**FRAME 1230** 

System for the deep storage of pallets. By eliminating access aisles, storage capacity can be increased by up to 80%.