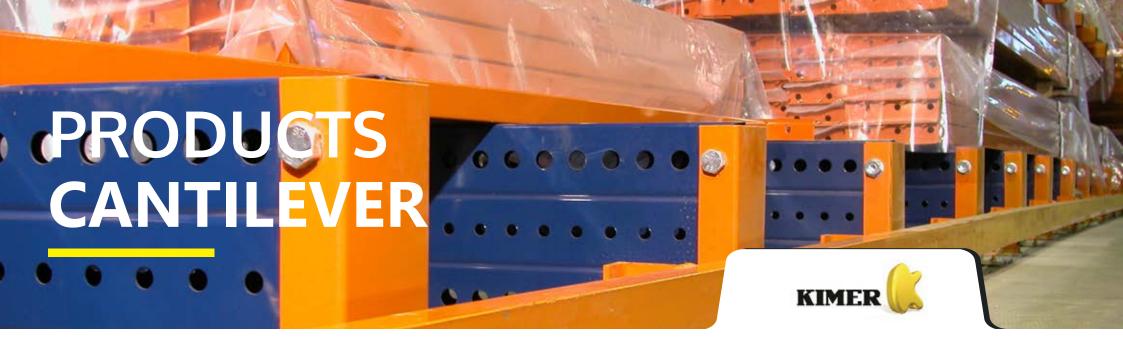

# **CANTILEVER**

Optimal system for manual storage of small and medium sized products. Allows immediate access to all unit loads.

The most robust system on the market, designed for the most demanding storage customers.

#### PRACTICAL APPLICATIONS

It is the most suitable product for handling manipulable items, with different shapes (preferably packaged).

Possibility of adding accessories.

Possibility to create different heights and multiply the available space.

#### **ADVANTAGES OF THE PRODUCT**

Very robust product, up to 5 tons per module and one per level.

Competitive price.

Possibility of making levels with metal shelves or with chipboard.

Very flexible system, easy to install, change levels and make extensions.