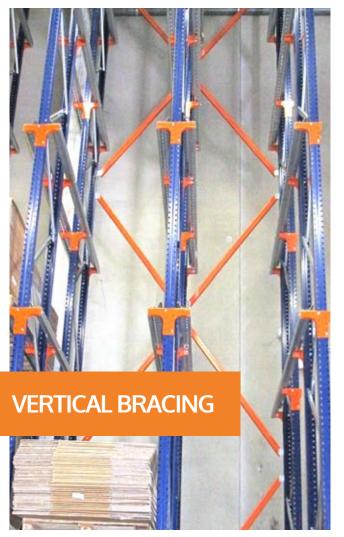

### **ASSIMETRICAL HOLES**

Greater distance between holes gives **Kimer** uprights greater strength.

### **BRACINGS**

Optimized to distribute loads more efficiently: in a first section the distance of the bracings is smaller (increased load accumulation at the base of the uprigths).

Large number of welds joining the two C's of the beam.

Increases the service life of the product.