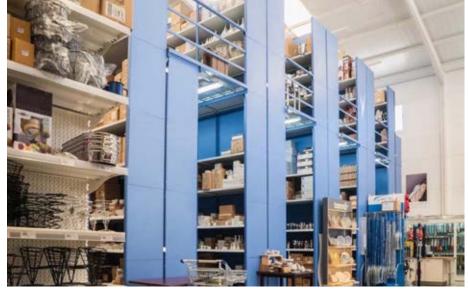

### **EASY RACK EVOLUTION**

The most complete and modern version of the easy rack evolution system: Multiply storage space by eliminating most aisles.

The **Kimer** mobile archive is characterized by a very competitive price, an attractive design and easy assembly.

The system works on rails that are installed directly on the floor, simplifying assembly and avoiding raised floorings.