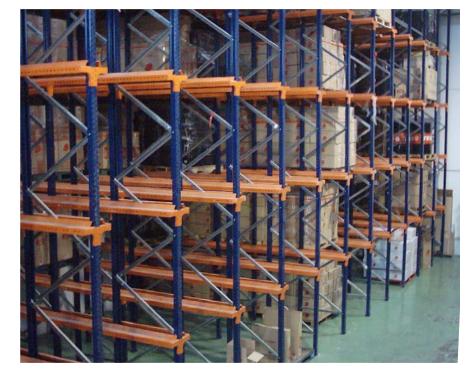

# TECHNICAL INFORMATION PALLET RACKING

(+ 34) 961 536 134 COMERCIAL@KIMER.COM Wecreatespace 21

**FRAME 1225** 

**FRAME 1220** 

KIMER.COM

**FRAME 1230** 

System for the deep storage of pallets. By eliminating access aisles, storage capacity can be increased by up to 80%.