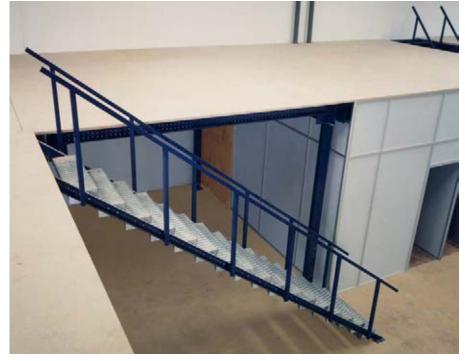

# **SELF-SUPPORTING**

**Kimer** mezzanines allow you to make the most of a space, doubling or tripling its surface. The installation of a mezzanine is the best solution to increase the available space.

#### **PRACTICAL APPLICATIONS**

Pallet storage with a large number of references and/or of various sizes and shapes.

Receipt area and order picking.

Isolated work area.

Offices.

**Sorting area.** 

#### **ADVANTAGES OF THE PRODUCT**

Quick, easy and clean assembly.

Diaphanous floor space as the structure can be designed with a large distance between pillars.

Fully dismountable and reusable.

Solution that can be combined with lifting platforms or forklifts.