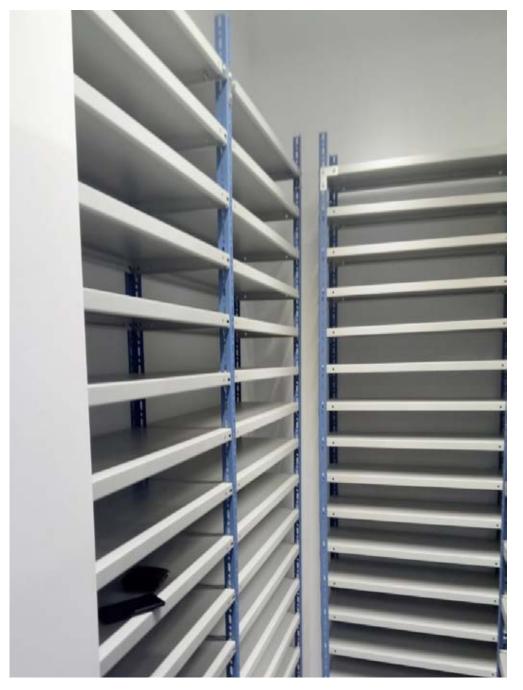

# **LONGSPAN SHELVING**

Shelving with a very attractive design and with the latest technological advances. **Kimer** has designed a system with several profile sections that uses the latest profiling technology, called clinch. This system allows the profile to be completely closed without using any type of welding.

# KIMER ADVANTAGES EASY RACK EVOLUTION

**EVOLUTION** 