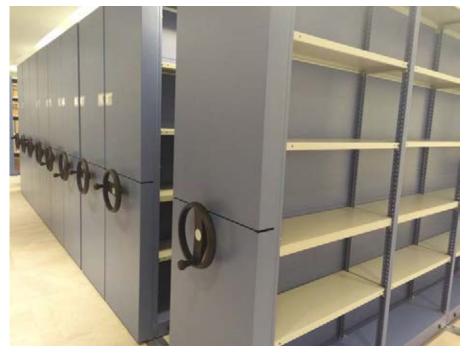

### **EXTRA OPTIONS**

**Electromagnet on machine base.** 

Operate by mobile phone.

Tele-assistance.

Trolley to pick up the machine in case of breakdown.

Storage system that eliminates the aisles needed to access each pallet, without sacrificing quick access.

The pallet racks are placed on motorized mobile bases that move automatically. They allow the operator an easy access to the lane needed to remove the desired pallet.

### **PRACTICAL APPLICATIONS**

Companies that need to make the most of the space available for storage.

Quick and easy access to each pallet.

Companies with a large number of references, but with few units.