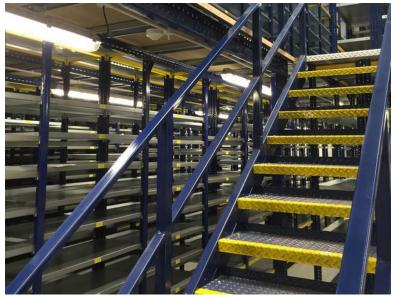

# **SELF-SUPPORTING**

**Kimer** mezzanines allow you to make the most of a space, doubling or tripling its surface. The installation of a mezzanine is the best solution to increase the available space.

#### **PRACTICAL APPLICATIONS**

Pallet storage with a large number of references and/or of various sizes and shapes.

Receipt area and order picking.

Isolated work area.

Offices.

**Sorting area.** 

#### **ADVANTAGES OF THE PRODUCT**

Quick, easy and clean assembly.

Diaphanous floor space as the structure can be designed with a large distance between pillars.

Fully dismountable and reusable.

Solution that can be combined with lifting platforms or forklifts.

Safe and robust system.