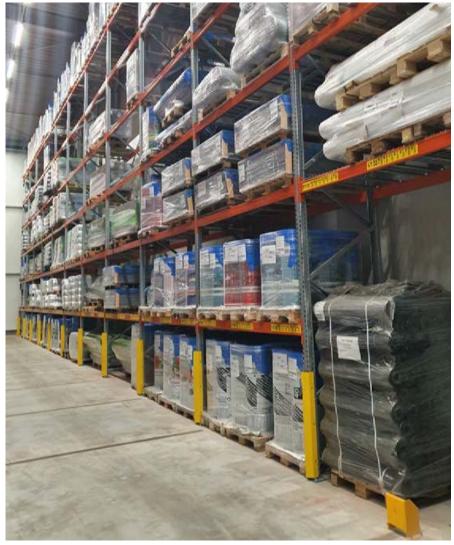

Kimer exports 80% of its production to more than 45 countries around the world.

**Kimer** conventional pallet racking is the most universal system for direct and unitary access to each pallet.

We make our system with high quality steel (high elastic limit) to give them great strength. Pallet racking allows an easy and simple stock control.

### **PRACTICAL APPLICATIONS**

Palletized loads with many references.

Possibility of combining lower levels with longspan and higher levels with pallets.

Adaptability: Easy to change the layout of levels per module.

Easy to expand or move the product, according to customer needs.

12 wecreatespace KIMER.COM (+ 34) 961 536 134 COMERCIAL@KIMER.COM

### **ADVANTAGES OF THE PRODUCT**

Direct and fast access to each pallet.

Very competitive cost per pallet.

Low maintenance cost.

Low assembling cost.

Flexibility: It is the most adaptable system for palletized loads. Admits changes in height between levels and is easy to expand and move.