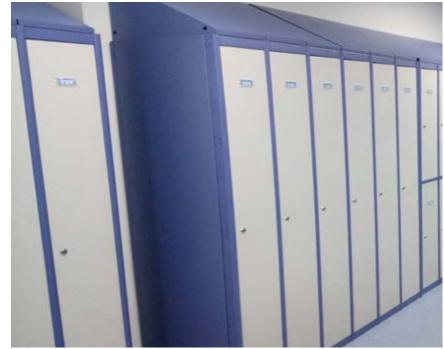

# PRODUCTS LOCKERS

**Kimer** lockers have an attractive design and are fully removable. Their ideal complement are the **Kimer** benches, which can be single, double or even with coat hanger holders.

The small details of the **Kimer** locker make the difference.

## **PRACTICAL APPLICATIONS**

Locked storage of personal belongings.

Combines an attractive design with a stylish finish.

Range of very useful accessories, as well as finishes to guarantee hygiene in humid environments.