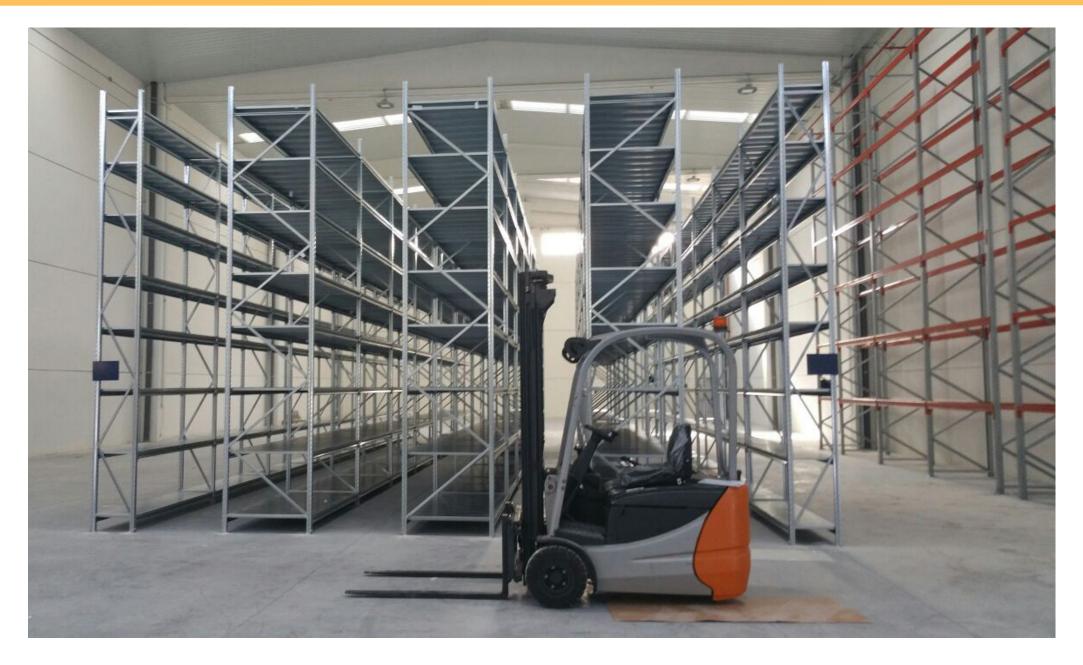

# KIMER ADVANTAGES EASY RACK EVOLUTION

**EVOLUTION** 

#### **UPRIGHTS**

The perforations are hidden beneath. Three uprights models. Up to 3,200 kg capacity per module.

#### **2** SHELVES

**Kimer** shelves have three longitudinal and two transversal bendings.

#### **3** ACCESSORIES

From metal drawers, dividers, sides, bottoms, etc. Everything you can imagine is possible.

#### 4 FINISHES

Possibility of fully pre-galvanized finish or with textured antibacterial paint