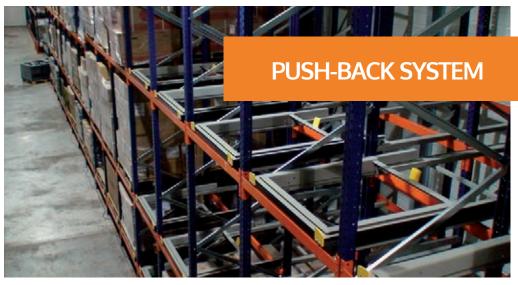

## DRIVE-IN

24 | wecreatespace

Storage system that allows efficient use of available space, without giving up quick access to each pallet.

Being an evolutionary and modular system, more machines can be added at all times, thereby increasing the capacity of pallet movements per day.

With a single machine you can provide service to a whole warehouse. Operators should only move and position the machine and it will bring the pallet to the beginning of the lane.

### **PRACTICAL APPLICATIONS**

Companies with a large number of units of the same reference but who need to move a significant amount of pallets per day.

Environments that require maximum storage surface optimization due to the cost of storage, such as freezing chambers.

### **ADVANTAGES OF THE PRODUCT**

Large storage capacity.

Quick access to each pallet.

Safe system for the operator.

Possibility of creating an automated warehouse.

Maintenance cost: medium-high.

Cost per pallet: medium-high.