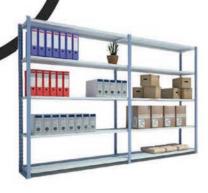

# **LONGSPAN SHELVING**

Shelving with a very attractive design and with the latest technological advances. **Kimer** has designed a system with several profile sections that uses the latest profiling technology, called clinch. This system allows the profile to be completely closed without using any type of welding.

#### PRACTICAL APPLICATIONS

Professional warehouses for light and medium loads, from 50 Kg to 250 Kg.

Point-of-sale areas where product storage is on display. Workshops, stores and bazaars.

Supports so many accessories that it can replace shop fitting systems.

#### **ADVANTAGES OF THE PRODUCT**

Aesthetic finish: The perforations of the upright are hidden.

No screws required for assembling.

Total flexibility: Easy to change levels and expand.

Adaptable: Different finishes and accessories.