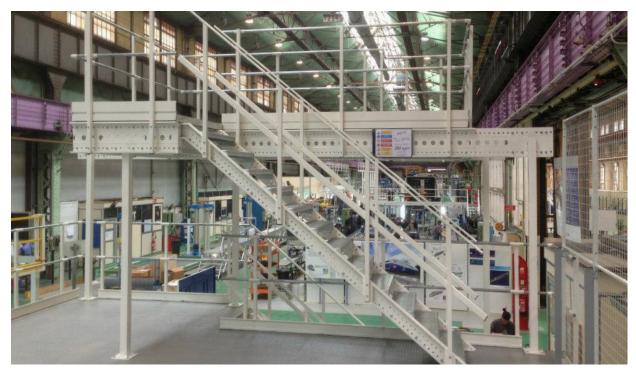

# **SELF-SUPPORTING**

**Kimer** mezzanines allow you to make the most of a space, doubling or tripling its surface. The installation of a mezzanine is the best solution to increase the available space.

#### **PRACTICAL APPLICATIONS**

Pallet storage with a large number of references and/or of various sizes and shapes.

Receipt area and order picking.

Isolated work area.

Offices.

**Sorting area.** 

#### **ADVANTAGES OF THE PRODUCT**

Quick, easy and clean assembly.

Diaphanous floor space as the structure can be designed with a large distance between pillars.

Fully dismountable and reusable.

Solution that can be combined with lifting platforms or forklifts.