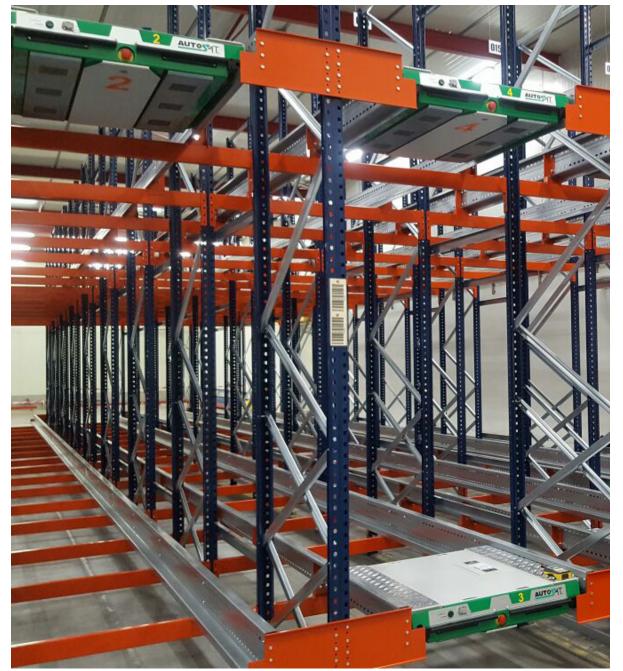

## **SHUTTLE RACKING**

**PALLETIZED LOAD** 

### **EXTRA OPTIONS**

**Electromagnet on machine base.** 

Operate by mobile phone.

Tele-assistance.

Trolley to pick up the machine in case of breakdown.

Storage system that eliminates the aisles needed to access each pallet, without sacrificing quick access.

The pallet racks are placed on motorized mobile bases that move automatically. They allow the operator an easy access to the lane needed to remove the desired pallet.