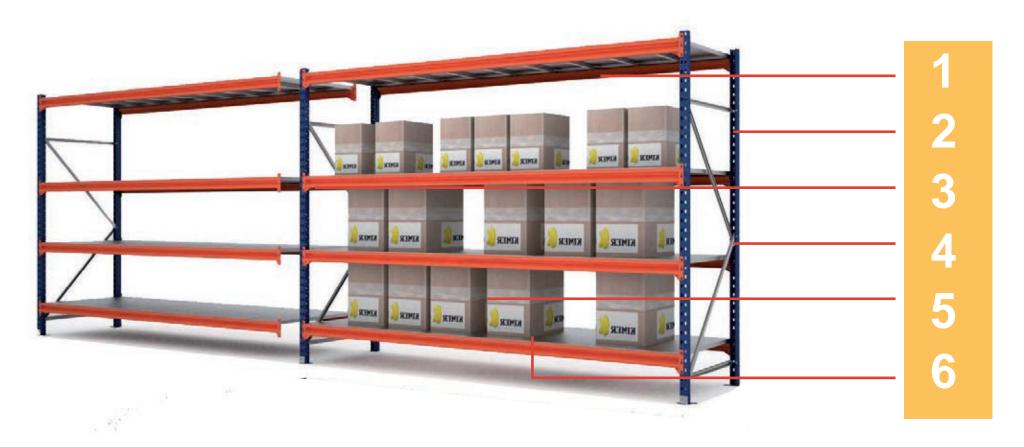

#### Chipboard protected by the beam

A more aesthetic finish. Protects the edge of the chipboard. Greater useful storage area.

#### 2 UPRIGHT

Large number of bendings, which gives great resistance.

#### 3 STAMPED BEAM

Allows a more uniform finish and avoids possible welding failures (making the system safer).

#### 4 FRAMES

**Kimer** offers you three models of uprights and two models of braces to adapt more efficiently to your needs.

#### 5 REINFORCEMENT

Easily placed without screws and hidden under the chipboard.

#### 6 METAL SHELVES

**Kimer** makes small longitudinal bendings, in order to provide greater rigidity to each of its longspan shelves