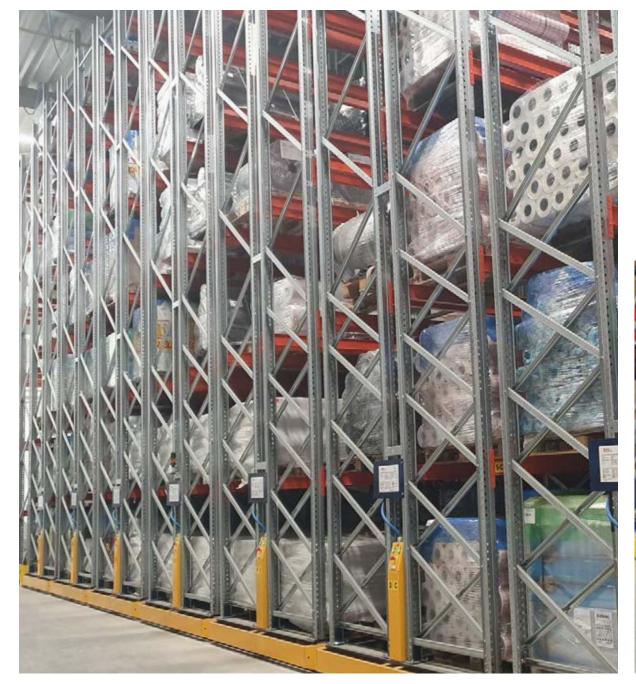

## MOBILE PALLET RACKING

32 | wecreatespace

System that includes rollers at each level to eliminate the aisles necessary to access the pallets and so increase the number of pallets that can be stored.

The pallets are inserted from one side and as the rollers are installed at an angle, the pallet slides at a controlled speed to the other end.

### PRACTICAL APPLICATIONS

Companies that need to make the most of the available space, but at the same time need a fast system to be able to move a large number of pallets per day.

Ideal system for companies with a large number of pallets with the same reference.

### **ADVANTAGES OF THE PRODUCT**

Maximum use of space.

Very fast access to each pallet.

Cost per pallet: high.

Maintenance cost: medium-low.

## LIVE-STORAGE PALLET RACKING

The racks themselves are designed to be the structure of the warehouse. This speeds up the installation time of your new warehouse and costs can be saved.

Ideal system to combine with stacker cranes or automatic forklifts. **Kimer** has EN 1090 certification, to CE certify its self-supporting warehouse, as well as its own engineering team that carries out the calculation of the structure taking into account the weather and physical conditions of the area.