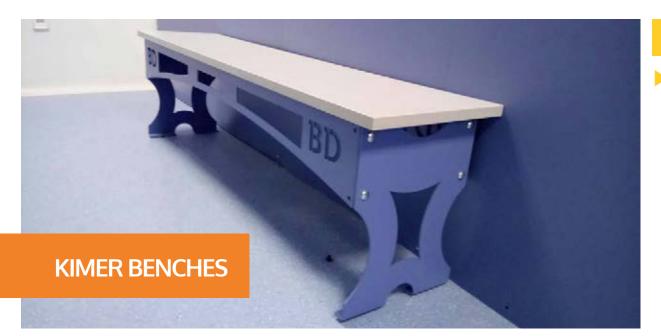

# PRODUCTS LOCKERS

**Kimer** lockers have an attractive design and are fully removable. Their ideal complement are the **Kimer** benches, which can be single, double or even with coat hanger holders.

The small details of the **Kimer** locker make the difference.

Auxiliary benches with a robust and modern design to match the design of the lockers.

## **ADVANTAGES OF THE PRODUCT**

Easy and quick assembly. No screws required.

Attractive design and robust structure.

Quick adaptation and combination with the environment and between several lockers.

Very competitive price.