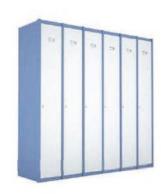

# PRODUCTS LOCKERS

**Kimer** lockers have an attractive design and are fully removable. Their ideal complement are the **Kimer** benches, which can be single, double or even with coat hanger holders.

The small details of the **Kimer** locker make the difference.

## **PRACTICAL APPLICATIONS**

Locked storage of personal belongings.

Combines an attractive design with a stylish finish.

Range of very useful accessories, as well as finishes to guarantee hygiene in humid environments.

## **ADVANTAGES OF THE PRODUCT**

Easy and quick assembly. No screws required.

Attractive design and robust structure.

Quick adaptation and combination with the environment and between several lockers.

Very competitive price.