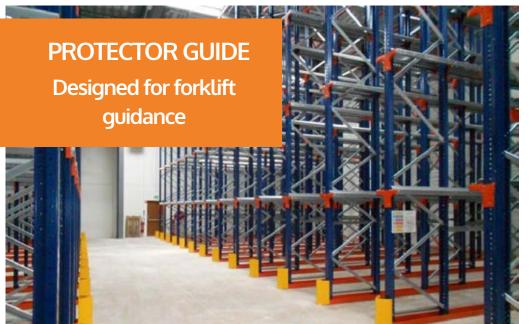

## LIVE-STORAGE PALLET RACKING

The racks themselves are designed to be the structure of the warehouse. This speeds up the installation time of your new warehouse and costs can be saved.

Ideal system to combine with stacker cranes or automatic forklifts. **Kimer** has EN 1090 certification, to CE certify its self-supporting warehouse, as well as its own engineering team that carries out the calculation of the structure taking into account the weather and physical conditions of the area.

#### PRACTICAL APPLICATIONS

UNE-EN 1090

Companies that need to move a large amount of pallets per day.

You can take full advantage of the storage height, even reaching 30 meters high.

#### **ADVANTAGES OF THE PRODUCT**

The racks themselves are the structure of the warehouse.

Maximum use of warehouse space.

Substantial cost savings: No need to build a conventional warehouse.

Own engineering service: We use the most advanced engineering programs in the market.