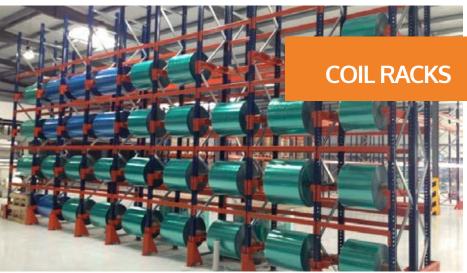

Kimer exports 80% of its production to more than 45 countries around the world.

**Kimer** conventional pallet racking is the most universal system for direct and unitary access to each pallet.

We make our system with high quality steel (high elastic limit) to give them great strength. Pallet racking allows an easy and simple stock control.

### **PRACTICAL APPLICATIONS**

Palletized loads with many references.

Possibility of combining lower levels with longspan and higher levels with pallets.

Adaptability: Easy to change the layout of levels per module.

Easy to expand or move the product, according to customer needs.

12 wecreatespace KIMER.COM (+ 34) 961 536 134 COMERCIAL@KIMER.COM

### **ADVANTAGES OF THE PRODUCT**

Direct and fast access to each pallet.

Very competitive cost per pallet.

Low maintenance cost.

Low assembling cost.

Flexibility: It is the most adaptable system for palletized loads. Admits changes in height between levels and is easy to expand and move.