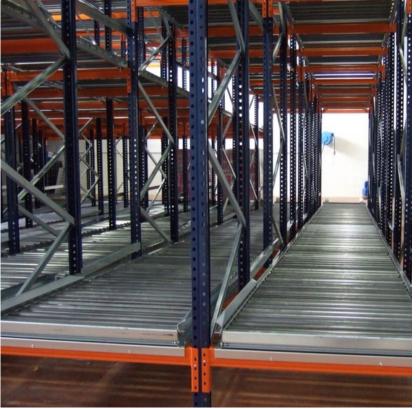

## MOBILE PALLET RACKING

32 | wecreatespace

System that includes rollers at each level to eliminate the aisles necessary to access the pallets and so increase the number of pallets that can be stored.

The pallets are inserted from one side and as the rollers are installed at an angle, the pallet slides at a controlled speed to the other end.

### PRACTICAL APPLICATIONS

Companies that need to make the most of the available space, but at the same time need a fast system to be able to move a large number of pallets per day.

Ideal system for companies with a large number of pallets with the same reference.

### **ADVANTAGES OF THE PRODUCT**

Maximum use of space.

Very fast access to each pallet.

Cost per pallet: high.

Maintenance cost: medium-low.