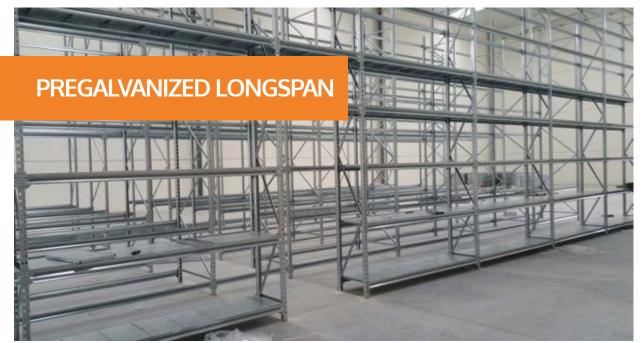

# **LONGSPAN SHELVING**

Shelving with a very attractive design and with the latest technological advances. **Kimer** has designed a system with several profile sections that uses the latest profiling technology, called clinch. This system allows the profile to be completely closed without using any type of welding.

Easy rack shelving can incorporate biosafe antibacterial paint. This paint releases silver particles during the life of the product to prevent the spread of most common bacteria.

#### PRACTICAL APPLICATIONS

Professional warehouses for light and medium loads, from 50 Kg to 250 Kg.

Point-of-sale areas where product storage is on display. Workshops, stores and bazaars.

Supports so many accessories that it can replace shop fitting systems.