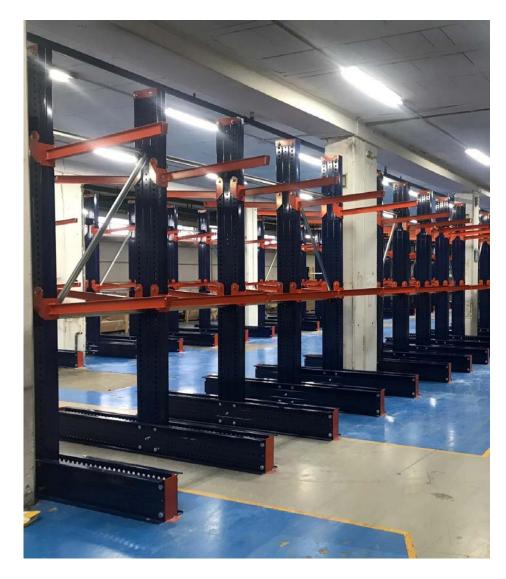

# **MEZZANINE**

Optimal system for storing long and irregular products such as bars, profiles or wooden panels.

Allows load levels to be placed on one side or both sides of the column. Equipped with mobile arms that can be retracted depending on the load.

#### PRACTICAL APPLICATIONS

Specialized system for handling long products and also uneven surfaces.

Possibility of placing several correlative systems, which increases the load capacity.

Supports objects that are difficult to palletize because of their shape

#### **ADVANTAGES OF THE PRODUCT**

Adaptability.

Thanks to its large modulation capacity it can be used to store almost any product.

Simple and economical assembly and maintenance.

Its evolutionary and adaptable character gives great value to the investment.