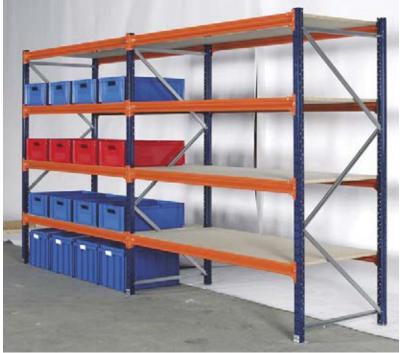

Kimer exports 80% of its production to more than 45 countries around the world.

**Kimer** conventional pallet racking is the most universal system for direct and unitary access to each pallet.

We make our system with high quality steel (high elastic limit) to give them great strength. Pallet racking allows an easy and simple stock control.

### **PRACTICAL APPLICATIONS**

Palletized loads with many references.

Possibility of combining lower levels with longspan and higher levels with pallets.

Adaptability: Easy to change the layout of levels per module.

### **ADVANTAGES OF THE PRODUCT**

Direct and fast access to each pallet.

Very competitive cost per pallet.

Low maintenance cost.

Low assembling cost.

Flexibility: It is the most adaptable system for palletized loads. Admits changes in height between levels and is easy to expand and move.