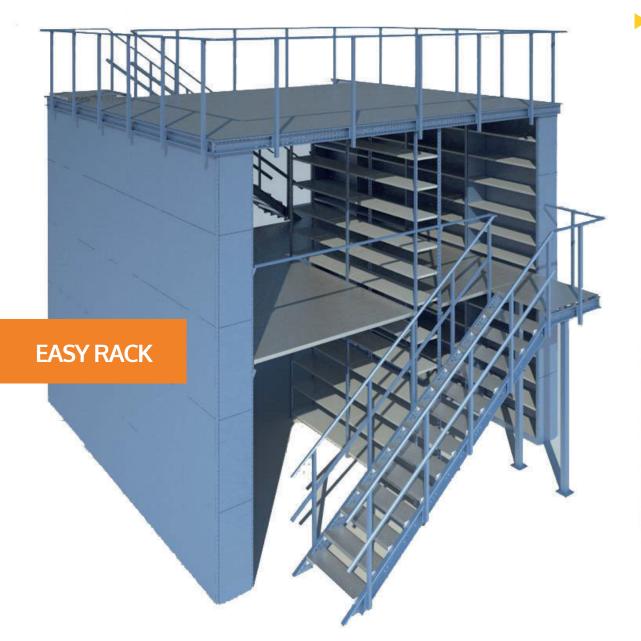

### **EASY RACK EVOLUTION**

The most complete and modern version of the easy rack evolution system: Multiply storage space by eliminating most aisles.

The **Kimer** mobile archive is characterized by a very competitive price, an attractive design and easy assembly.

The system works on rails that are installed directly on the floor, simplifying assembly and avoiding raised floorings.

#### **PRACTICAL APPLICATIONS**

Making the best use of storage space.

Highly compartmentalized system with direct access to each level.

Locks can be included to restrict access to sensitive items.

#### **ADVANTAGES OF THE PRODUCT**

Allows efficient use of space.

Possibility to control access to stored items.

Cost per unit load: average.

Maintenance cost: average.