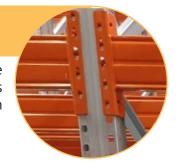

### **ASSIMETRICAL HOLES**

Greater distance between holes gives **Kimer** uprights greater strength.

### **BRACINGS**

Optimized to distribute loads more efficiently: in a first section the distance of the bracings is smaller (increased load accumulation at the base of the uprigths).

Large number of welds joining the two C's of the beam.

Increases the service life of the product.