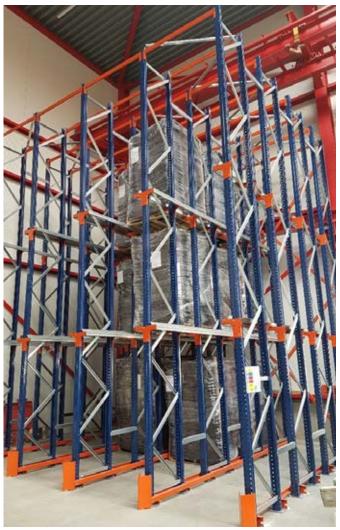

## DRIVE-IN

24 | wecreatespace

Storage system that allows efficient use of available space, without giving up quick access to each pallet.

Being an evolutionary and modular system, more machines can be added at all times, thereby increasing the capacity of pallet movements per day.

With a single machine you can provide service to a whole warehouse. Operators should only move and position the machine and it will bring the pallet to the beginning of the lane.