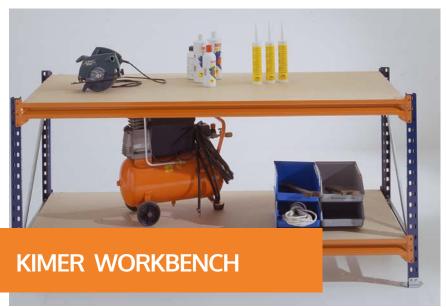

Possibility of making workbenches.

Rack designed to be able to hang folders on its back without the need to incorporate any accessories.

It allows making the most of the space available in the warehouse by incorporating elevated aisles.