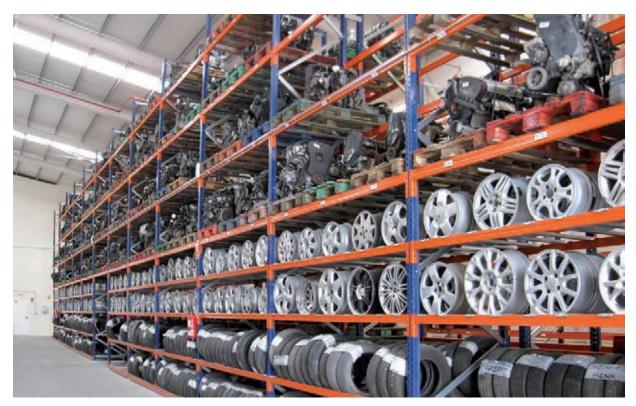

Kimer exports 80% of its production to more than 45 countries around the world.

**Kimer** conventional pallet racking is the most universal system for direct and unitary access to each pallet.

We make our system with high quality steel (high elastic limit) to give them great strength. Pallet racking allows an easy and simple stock control.

### **PRACTICAL APPLICATIONS**

Palletized loads with many references.

Possibility of combining lower levels with longspan and higher levels with pallets.

Adaptability: Easy to change the layout of levels per module.

### **ADVANTAGES OF THE PRODUCT**

Direct and fast access to each pallet.

Very competitive cost per pallet.

Low maintenance cost.

Low assembling cost.

Flexibility: It is the most adaptable system for palletized loads. Admits changes in height between levels and is easy to expand and move.