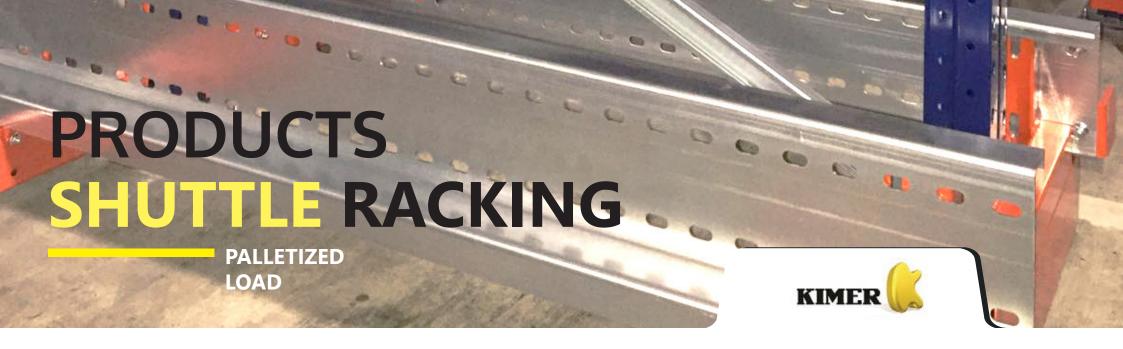

## **SHUTTLE RACKING**

**PALLETIZED LOAD** 

### **MACHINE FEATURES**

Optimum number of pallets per machine: 800 - 1000 units.

Travel speed: 35 - 70 meters per minute.

Working temperature: -30 / +55 degrees.

Lithium battery.

Battery life under intensive use: 8 hours.

Possibility of establishing distance between pallets.

Simple operation by means of a remote control, capable of operating up to 4 machines.

Compatible with Euro pallets, American pallets and half pallets.

Maximum allowable load per pallet 1.500 kg.