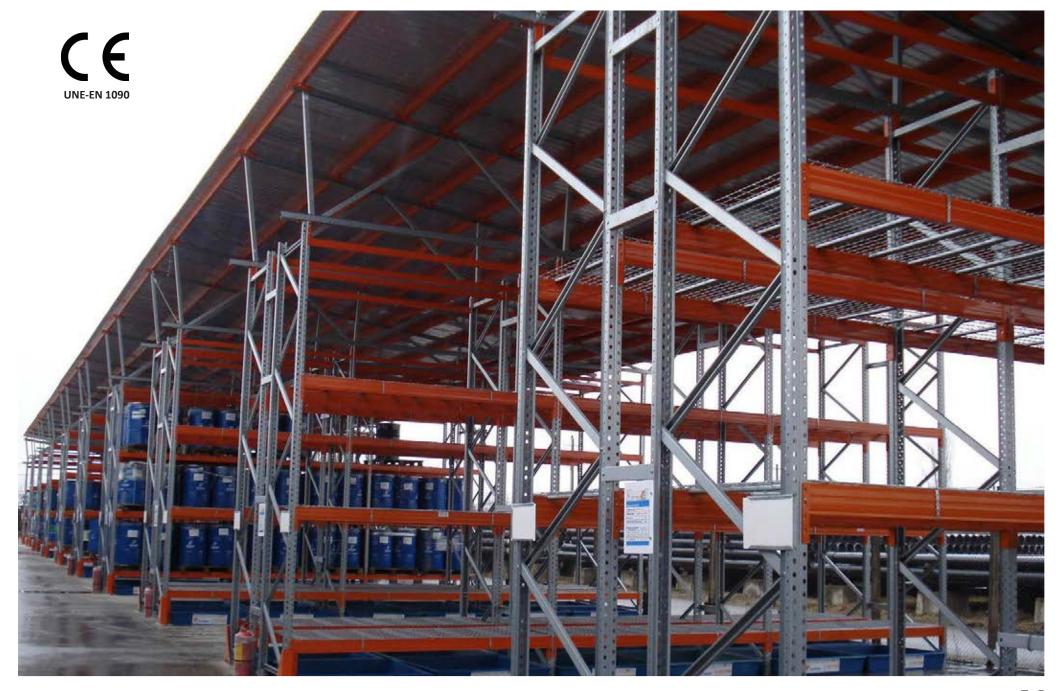

Kimer exports 80% of its production to more than 45 countries around the world.

**Kimer** conventional pallet racking is the most universal system for direct and unitary access to each pallet.

We make our system with high quality steel (high elastic limit) to give them great strength. Pallet racking allows an easy and simple stock control.

### **PRACTICAL APPLICATIONS**

Palletized loads with many references.

Possibility of combining lower levels with longspan and higher levels with pallets.

Adaptability: Easy to change the layout of levels per module.

Easy to expand or move the product, according to customer needs.

12 wecreatespace KIMER.COM (+ 34) 961 536 134 COMERCIAL@KIMER.COM

### **ADVANTAGES OF THE PRODUCT**

Direct and fast access to each pallet.

Very competitive cost per pallet.

Low maintenance cost.

Low assembling cost.

Flexibility: It is the most adaptable system for palletized loads. Admits changes in height between levels and is easy to expand and move.