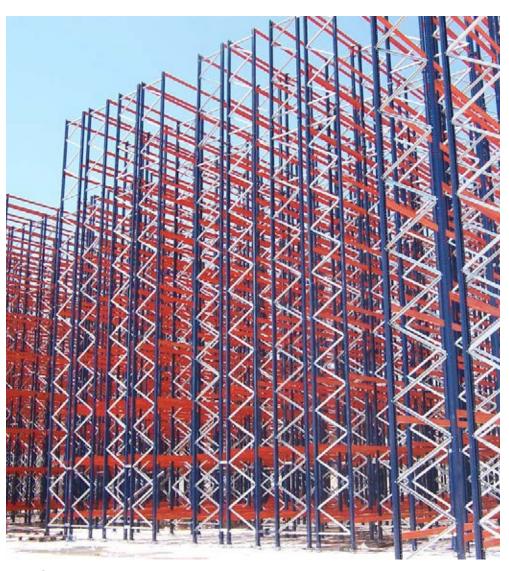

## LIVE-STORAGE PALLET RACKING

The racks themselves are designed to be the structure of the warehouse. This speeds up the installation time of your new warehouse and costs can be saved.

Ideal system to combine with stacker cranes or automatic forklifts. **Kimer** has EN 1090 certification, to CE certify its self-supporting warehouse, as well as its own engineering team that carries out the calculation of the structure taking into account the weather and physical conditions of the area.

#### PRACTICAL APPLICATIONS

UNE-EN 1090

Companies that need to move a large amount of pallets per day.

You can take full advantage of the storage height, even reaching 30 meters high.

#### **ADVANTAGES OF THE PRODUCT**

The racks themselves are the structure of the warehouse.

Maximum use of warehouse space.

Substantial cost savings: No need to build a conventional warehouse.

Own engineering service: We use the most advanced engineering programs in the market.