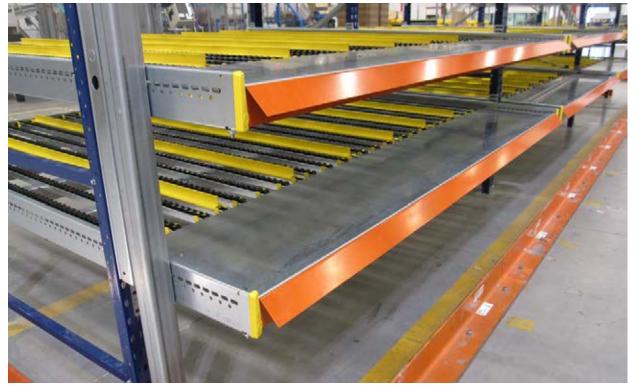

## MOBILE PALLET RACKING

32 | wecreatespace

System that includes rollers at each level to eliminate the aisles necessary to access the pallets and so increase the number of pallets that can be stored.

The pallets are inserted from one side and as the rollers are installed at an angle, the pallet slides at a controlled speed to the other end.

### PRACTICAL APPLICATIONS

Companies that need to make the most of the available space, but at the same time need a fast system to be able to move a large number of pallets per day.

Ideal system for companies with a large number of pallets with the same reference.

### **ADVANTAGES OF THE PRODUCT**

Maximum use of space.

Very fast access to each pallet.

Cost per pallet: high.

Maintenance cost: medium-low.