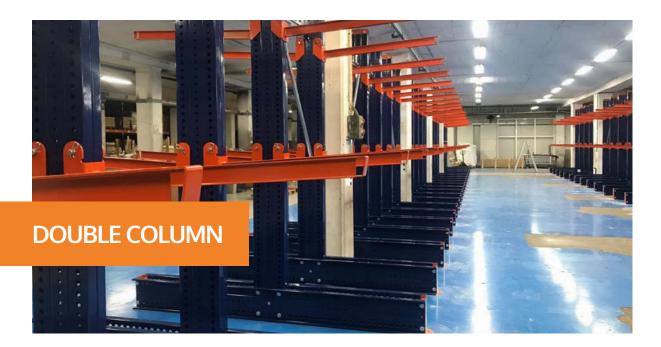

# **MEZZANINE**

Optimal system for storing long and irregular products such as bars, profiles or wooden panels.

Allows load levels to be placed on one side or both sides of the column. Equipped with mobile arms that can be retracted depending on the load.

#### PRACTICAL APPLICATIONS

Specialized system for handling long products and also uneven surfaces.

Possibility of placing several correlative systems, which increases the load capacity.

Supports objects that are difficult to palletize because of their shape