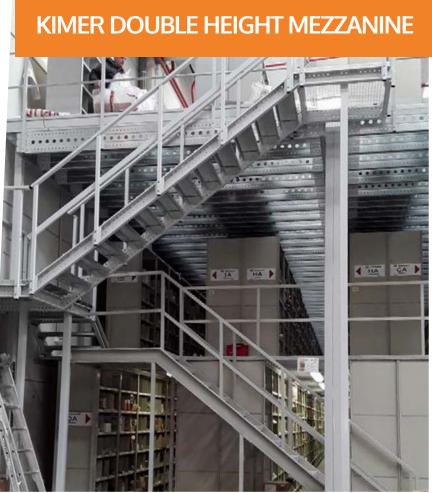

# **SELF-SUPPORTING**

**Kimer** mezzanines allow you to make the most of a space, doubling or tripling its surface. The installation of a mezzanine is the best solution to increase the available space.

#### **PRACTICAL APPLICATIONS**

Pallet storage with a large number of references and/or of various sizes and shapes.

Receipt area and order picking.

Isolated work area.

Offices.

**Sorting area.** 

#### **ADVANTAGES OF THE PRODUCT**

Quick, easy and clean assembly.

Diaphanous floor space as the structure can be designed with a large distance between pillars.

Fully dismountable and reusable.

Solution that can be combined with lifting platforms or forklifts.

Safe and robust system.

# **MEZZANINE**