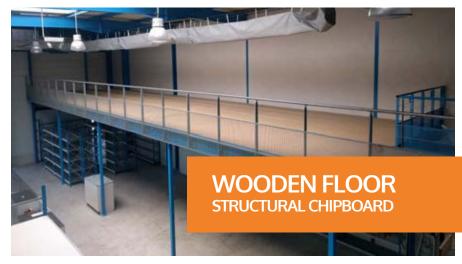

# **SELF-SUPPORTING**

**Kimer** mezzanines allow you to make the most of a space, doubling or tripling its surface. The installation of a mezzanine is the best solution to increase the available space.

#### **ADVANTAGES OF THE PRODUCT**

Quick, easy and clean assembly.

Diaphanous floor space as the structure can be designed with a large distance between pillars.

Fully dismountable and reusable.

Solution that can be combined with lifting platforms or forklifts.