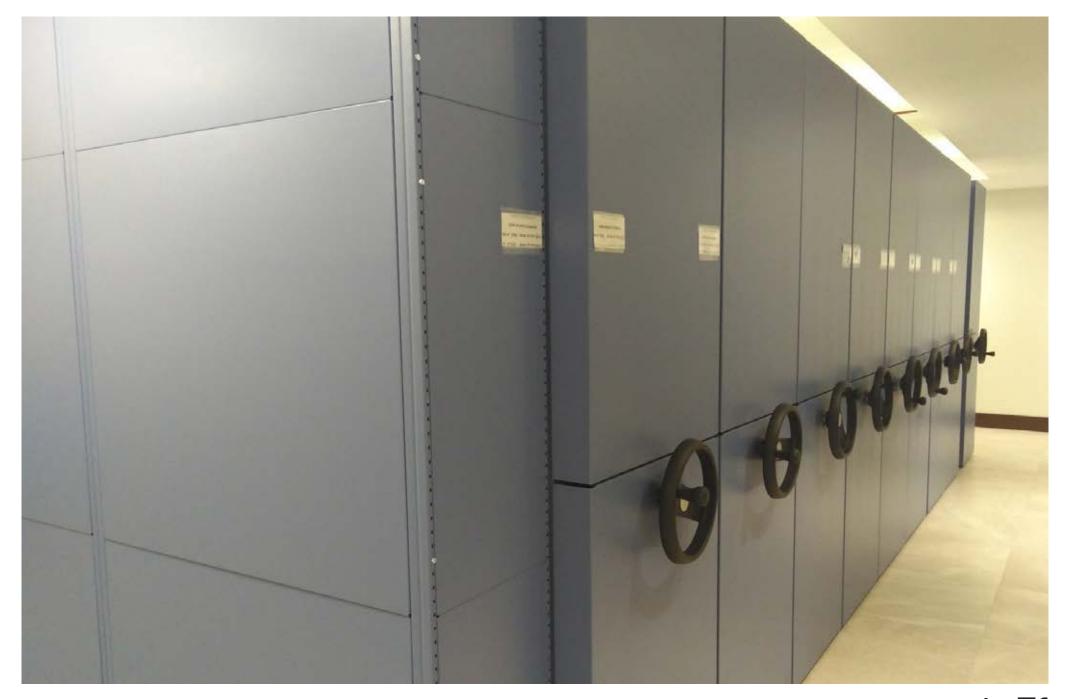

## MOBILE PALLET RACKING

32 | wecreatespace

System that includes rollers at each level to eliminate the aisles necessary to access the pallets and so increase the number of pallets that can be stored.

The pallets are inserted from one side and as the rollers are installed at an angle, the pallet slides at a controlled speed to the other end.

### PRACTICAL APPLICATIONS

Companies that need to make the most of the available space, but at the same time need a fast system to be able to move a large number of pallets per day.

Ideal system for companies with a large number of pallets with the same reference.

### **ADVANTAGES OF THE PRODUCT**

Maximum use of space.

Very fast access to each pallet.

Cost per pallet: high.

Maintenance cost: medium-low.

## LIVE-STORAGE PALLET RACKING

The racks themselves are designed to be the structure of the warehouse. This speeds up the installation time of your new warehouse and costs can be saved.

Ideal system to combine with stacker cranes or automatic forklifts. **Kimer** has EN 1090 certification, to CE certify its self-supporting warehouse, as well as its own engineering team that carries out the calculation of the structure taking into account the weather and physical conditions of the area.