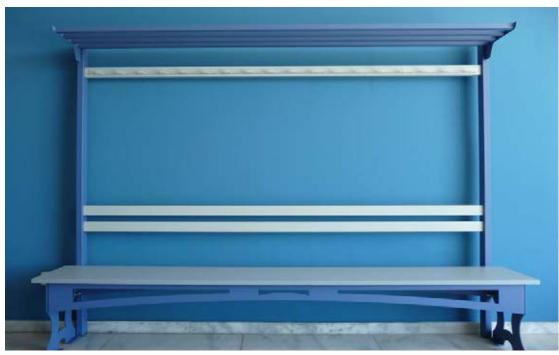

# PRODUCTS LOCKERS

**Kimer** lockers have an attractive design and are fully removable. Their ideal complement are the **Kimer** benches, which can be single, double or even with coat hanger holders.

The small details of the **Kimer** locker make the difference.

Auxiliary benches with a robust and modern design to match the design of the lockers.