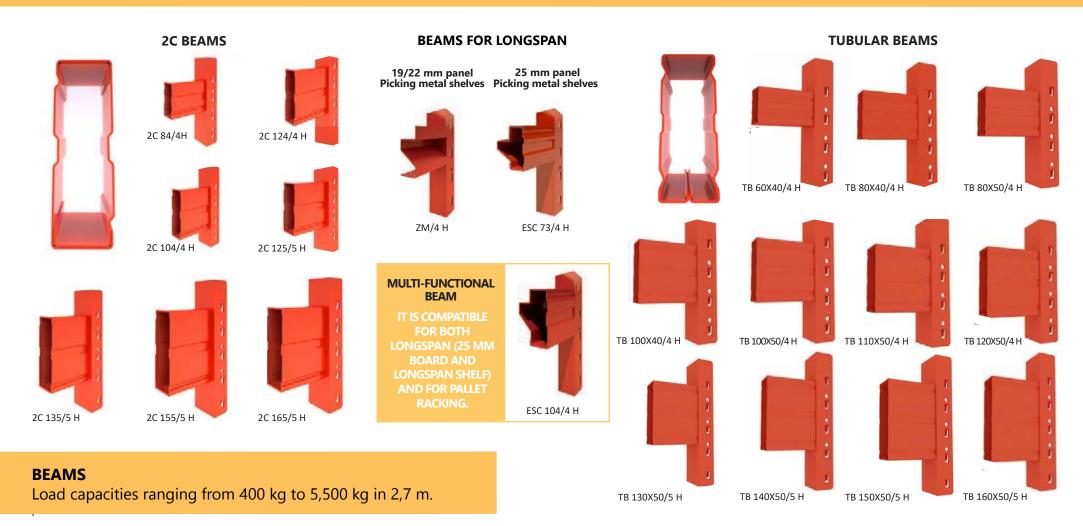

### VARIETY

Kimer offers the widest range of uprights and beams on the market. We provide 22 models of beams and 15 of frames.

### **DID YOU KNOW THAT...?**

In order to adapt ourselves to the needs of our customers, Kimer has carried out R+D+i to create Kimer Calculus.

All our offers are carried out with this program, which, apart from making available to our customers 22 beam models and 15 upright models, applies different loads per level to the same beam in combination with the uprights (with this we obtain more than 116,000 possible load combinations).