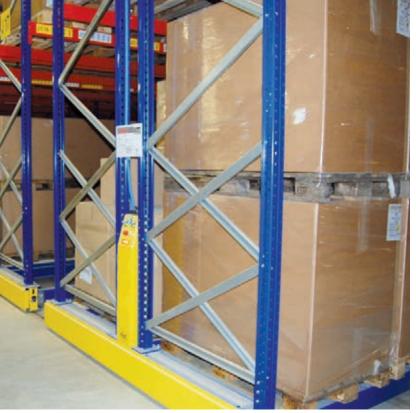

## MOBILE PALLET RACKING

32 | wecreatespace

System that includes rollers at each level to eliminate the aisles necessary to access the pallets and so increase the number of pallets that can be stored.

The pallets are inserted from one side and as the rollers are installed at an angle, the pallet slides at a controlled speed to the other end.

### PRACTICAL APPLICATIONS

Companies that need to make the most of the available space, but at the same time need a fast system to be able to move a large number of pallets per day.

Ideal system for companies with a large number of pallets with the same reference.

### **ADVANTAGES OF THE PRODUCT**

Maximum use of space.

Very fast access to each pallet.

Cost per pallet: high.

Maintenance cost: medium-low.