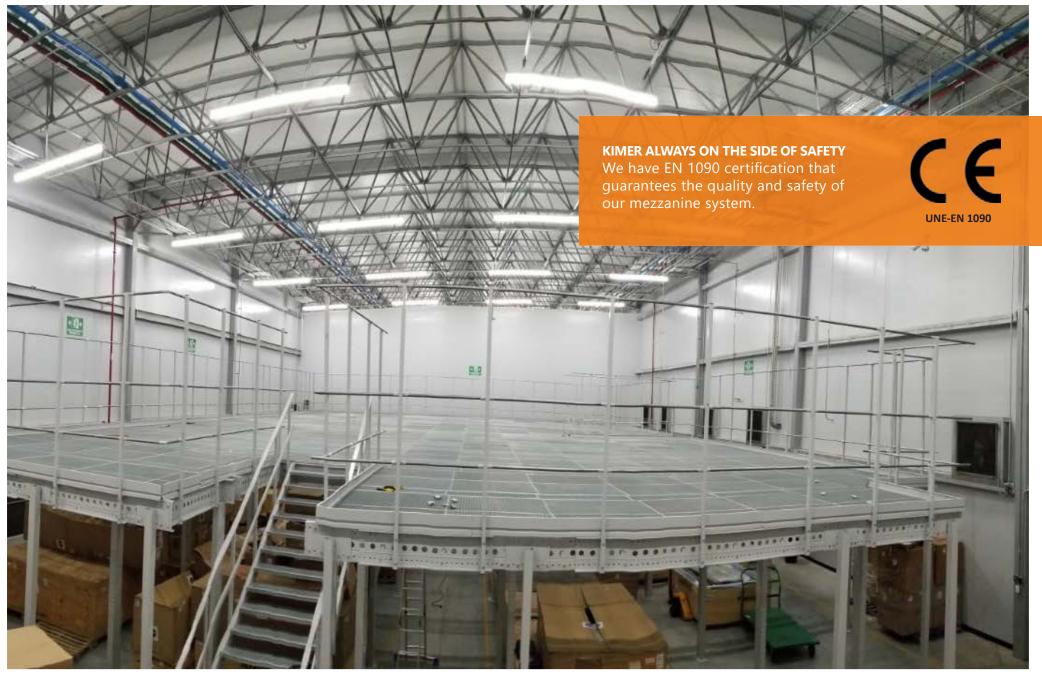

## LIVE-STORAGE PALLET RACKING

The racks themselves are designed to be the structure of the warehouse. This speeds up the installation time of your new warehouse and costs can be saved.

Ideal system to combine with stacker cranes or automatic forklifts. **Kimer** has EN 1090 certification, to CE certify its self-supporting warehouse, as well as its own engineering team that carries out the calculation of the structure taking into account the weather and physical conditions of the area.

# **SELF-SUPPORTING**

**Kimer** mezzanines allow you to make the most of a space, doubling or tripling its surface. The installation of a mezzanine is the best solution to increase the available space.

## **WARRANTY**

**Kimer** is member of FEM and applies the strictest standards throughout its product development process. We also have EN1090 certification, which allows us to CE certify self-supporting structures.