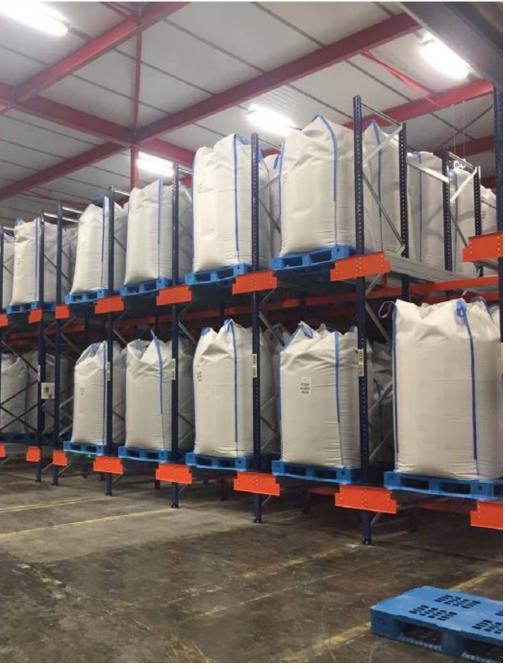

## MOBILE PALLET RACKING

32 | wecreatespace

System that includes rollers at each level to eliminate the aisles necessary to access the pallets and so increase the number of pallets that can be stored.

The pallets are inserted from one side and as the rollers are installed at an angle, the pallet slides at a controlled speed to the other end.

### PRACTICAL APPLICATIONS

Companies that need to make the most of the available space, but at the same time need a fast system to be able to move a large number of pallets per day.

Ideal system for companies with a large number of pallets with the same reference.

### **ADVANTAGES OF THE PRODUCT**

Maximum use of space.

Very fast access to each pallet.

Cost per pallet: high.

Maintenance cost: medium-low.