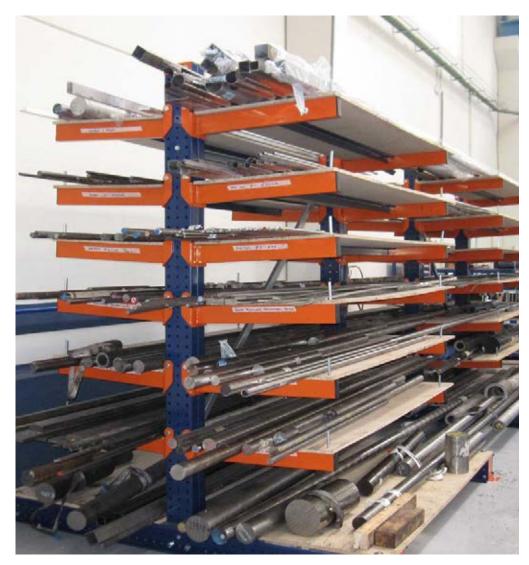

# **MEZZANINE**

Optimal system for storing long and irregular products such as bars, profiles or wooden panels.

Allows load levels to be placed on one side or both sides of the column. Equipped with mobile arms that can be retracted depending on the load.

#### PRACTICAL APPLICATIONS

Specialized system for handling long products and also uneven surfaces.

Possibility of placing several correlative systems, which increases the load capacity.

Supports objects that are difficult to palletize because of their shape

#### **ADVANTAGES OF THE PRODUCT**

Adaptability.

Thanks to its large modulation capacity it can be used to store almost any product.

Simple and economical assembly and maintenance.

Its evolutionary and adaptable character gives great value to the investment.

Movable arm that lifts in case of impact to prevent damage to the column.