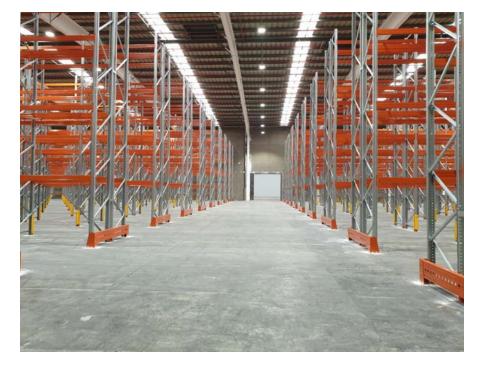

Kimer exports 80% of its production to more than 45 countries around the world.

**Kimer** conventional pallet racking is the most universal system for direct and unitary access to each pallet.

We make our system with high quality steel (high elastic limit) to give them great strength. Pallet racking allows an easy and simple stock control.

### **ADVANTAGES OF THE PRODUCT**

Direct and fast access to each pallet.

Very competitive cost per pallet.

Low maintenance cost.

Low assembling cost.

Flexibility: It is the most adaptable system for palletized loads. Admits changes in height between levels and is easy to expand and move.