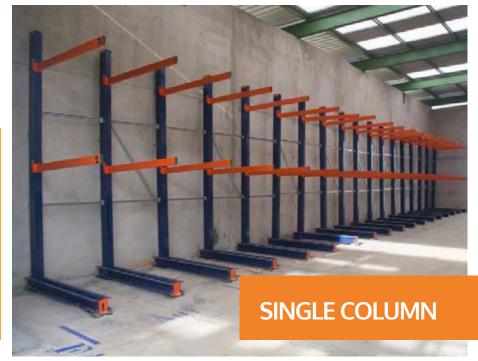

# **MEZZANINE**

Optimal system for storing long and irregular products such as bars, profiles or wooden panels.

Allows load levels to be placed on one side or both sides of the column. Equipped with mobile arms that can be retracted depending on the load.

# **CANTILEVER**

Optimal system for manual storage of small and medium sized products. Allows immediate access to all unit loads.

The most robust system on the market, designed for the most demanding storage customers.