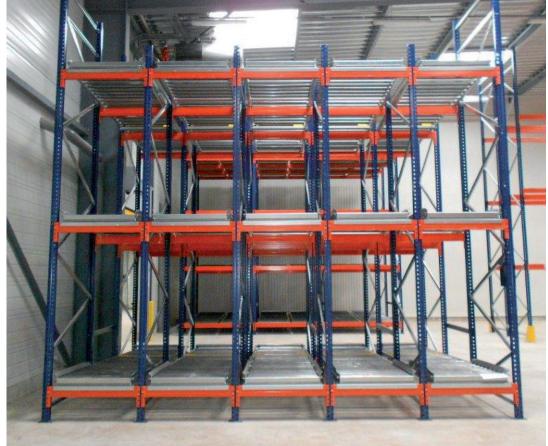

## DRIVE-IN

24 | wecreatespace

Storage system that allows efficient use of available space, without giving up quick access to each pallet.

Being an evolutionary and modular system, more machines can be added at all times, thereby increasing the capacity of pallet movements per day.

With a single machine you can provide service to a whole warehouse. Operators should only move and position the machine and it will bring the pallet to the beginning of the lane.

### **PRACTICAL APPLICATIONS**

Companies with a large number of units of the same reference but who need to move a significant amount of pallets per day.

Environments that require maximum storage surface optimization due to the cost of storage, such as freezing chambers.

### **ADVANTAGES OF THE PRODUCT**

Large storage capacity.

Quick access to each pallet.

Safe system for the operator.

Possibility of creating an automated warehouse.

Maintenance cost: medium-high.

Cost per pallet: medium-high.