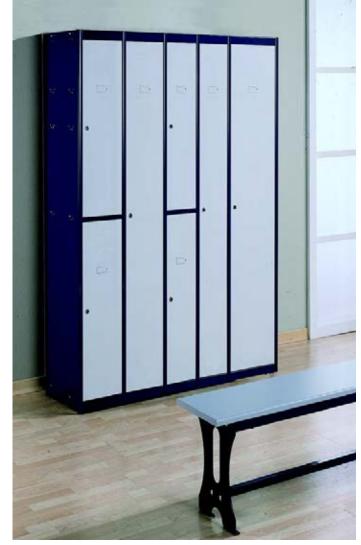

# PRODUCTS LOCKERS

**Kimer** lockers have an attractive design and are fully removable. Their ideal complement are the **Kimer** benches, which can be single, double or even with coat hanger holders.

The small details of the **Kimer** locker make the difference.

## **PRACTICAL APPLICATIONS**

Locked storage of personal belongings.

Combines an attractive design with a stylish finish.

Range of very useful accessories, as well as finishes to guarantee hygiene in humid environments.

Auxiliary benches with a robust and modern design to match the design of the lockers.

## **ADVANTAGES OF THE PRODUCT**

Easy and quick assembly. No screws required.

Attractive design and robust structure.

Quick adaptation and combination with the environment and between several lockers.

Very competitive price.

## **LOCKERS**

84 | wecreatespace

With over 10,000 standard products, we at **Kimer** are confident that we can offer the most efficient solution for your company.

As Kimer has his own R+D+i department, its able to design and manufacture any system, however specific it may be.