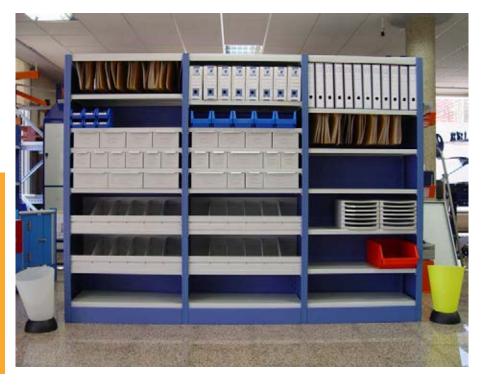

# **LONGSPAN SHELVING**

Shelving with a very attractive design and with the latest technological advances. **Kimer** has designed a system with several profile sections that uses the latest profiling technology, called clinch. This system allows the profile to be completely closed without using any type of welding.

Easy rack shelving can incorporate biosafe antibacterial paint. This paint releases silver particles during the life of the product to prevent the spread of most common bacteria.

#### PRACTICAL APPLICATIONS

Professional warehouses for light and medium loads, from 50 Kg to 250 Kg.

Point-of-sale areas where product storage is on display. Workshops, stores and bazaars.

Supports so many accessories that it can replace shop fitting systems.

The space available can be used to the fullest extent by incorporating walkways.

#### **ADVANTAGES OF THE PRODUCT**

Aesthetic finish: The perforations of the upright are hidden.

No screws required for assembling.

Total flexibility: Easy to change levels and expand.

Adaptable: Different finishes and accessories.

The levels can be metallic or chipboarded

Very competitive price.

Low maintenance cost.