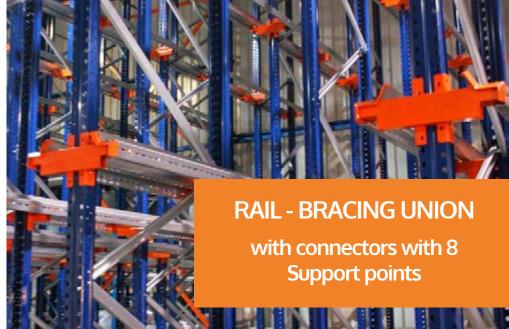

### **BRACINGS**

Optimized to distribute loads more efficiently: in a first section the distance of the bracings is smaller (increased load accumulation at the base of the uprigths).

Large number of welds joining the two C's of the beam.

### CONNECTORS

The connectors of **Kimer** beams are larger than the market average, thus distributing the load more evenly from the beam to the upright.

4 hooks: **220mm** 5 hooks: **270mm** 