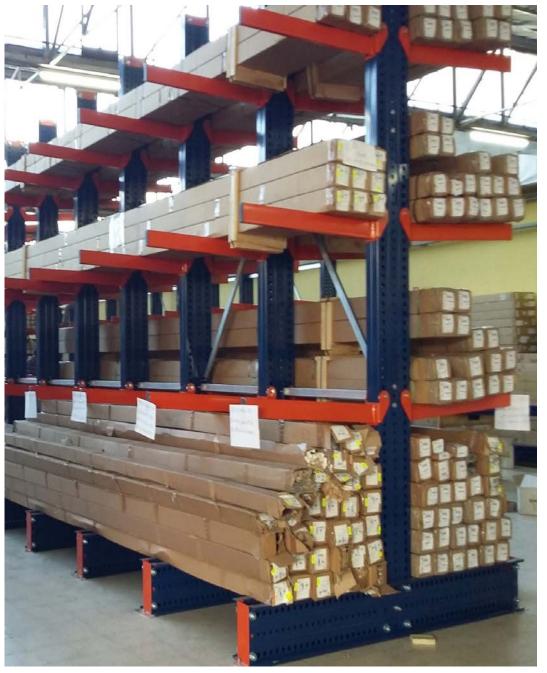

# **MEZZANINE**

Optimal system for storing long and irregular products such as bars, profiles or wooden panels.

Allows load levels to be placed on one side or both sides of the column. Equipped with mobile arms that can be retracted depending on the load.

#### PRACTICAL APPLICATIONS

Specialized system for handling long products and also uneven surfaces.

Possibility of placing several correlative systems, which increases the load capacity.

Supports objects that are difficult to palletize because of their shape

#### **ADVANTAGES OF THE PRODUCT**

Adaptability.

Thanks to its large modulation capacity it can be used to store almost any product.

Simple and economical assembly and maintenance.

Its evolutionary and adaptable character gives great value to the investment.

Movable arm that lifts in case of impact to prevent damage to the column.