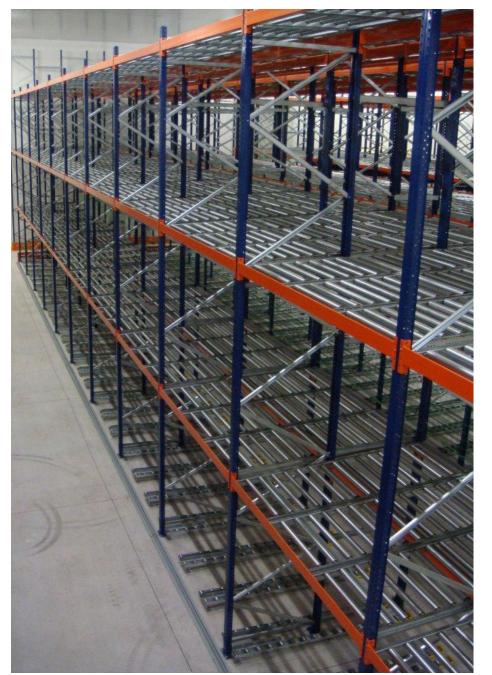

## MOBILE PALLET RACKING

32 | wecreatespace

System that includes rollers at each level to eliminate the aisles necessary to access the pallets and so increase the number of pallets that can be stored.

The pallets are inserted from one side and as the rollers are installed at an angle, the pallet slides at a controlled speed to the other end.

### PRACTICAL APPLICATIONS

Companies that need to make the most of the available space, but at the same time need a fast system to be able to move a large number of pallets per day.

Ideal system for companies with a large number of pallets with the same reference.

### **ADVANTAGES OF THE PRODUCT**

Maximum use of space.

Very fast access to each pallet.

Cost per pallet: high.

Maintenance cost: medium-low.

## LIVE-STORAGE PALLET RACKING

The racks themselves are designed to be the structure of the warehouse. This speeds up the installation time of your new warehouse and costs can be saved.

Ideal system to combine with stacker cranes or automatic forklifts. **Kimer** has EN 1090 certification, to CE certify its self-supporting warehouse, as well as its own engineering team that carries out the calculation of the structure taking into account the weather and physical conditions of the area.