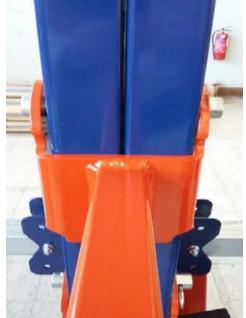

ucts such as bars, profiles or wooden panels.

Allows load levels to be placed on one side or both sides of the column. Equipped with mobile arms that can be retracted depending on the load.

#### PRACTICAL APPLICATIONS

Specialized system for handling long products and also uneven surfaces.

Possibility of placing several correlative systems, which increases the load capacity.

Supports objects that are difficult to palletize because of their shape





#### **ADVANTAGES OF THE PRODUCT**

Adaptability.

Thanks to its large modulation capacity it can be used to store almost any product.

Simple and economical assembly and maintenance.

Its evolutionary and adaptable character gives great value to the investment.

Movable arm that lifts in case of impact to prevent damage to the column.





# **CANTILEVER**











Optimal system for manual storage of small and medium sized products. Allows immediate access to all unit loads.

The most robust system on the market, designed for the most demanding storage customers.

#### PRACTICAL APPLICATIONS

It is the most suitable product for handling manipulable items, with different shapes (preferably packaged).

Possibility of adding accessories.

Possibility to create different heights and multiply the available space.

Possibility of adding rollers to make carton flow.

High load capacity (up to 1.000 kg per level).







#### **ADVANTAGES OF THE PRODUCT**

Very robust product, up to 5 tons per module and one per level.

Competitive price.

Possibility of making levels with metal shelves or with chipboard.

Very flexible system,