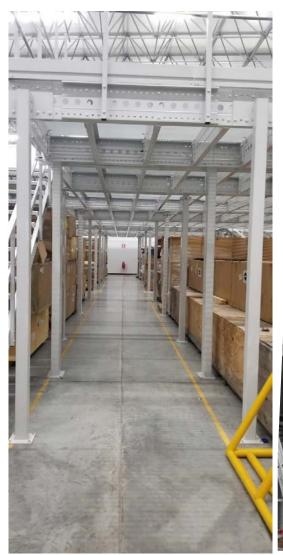

# **SELF-SUPPORTING**

**Kimer** mezzanines allow you to make the most of a space, doubling or tripling its surface. The installation of a mezzanine is the best solution to increase the available space.

#### **PRACTICAL APPLICATIONS**

Pallet storage with a large number of references and/or of various sizes and shapes.

Receipt area and order picking.

Isolated work area.

Offices.

**Sorting area.** 

#### **ADVANTAGES OF THE PRODUCT**

Quick, easy and clean assembly.

Diaphanous floor space as the structure can be designed with a large distance between pillars.

Fully dismountable and reusable.

Solution that can be combined with lifting platforms or forklifts.

Safe and robust system.

# **MEZZANINE**