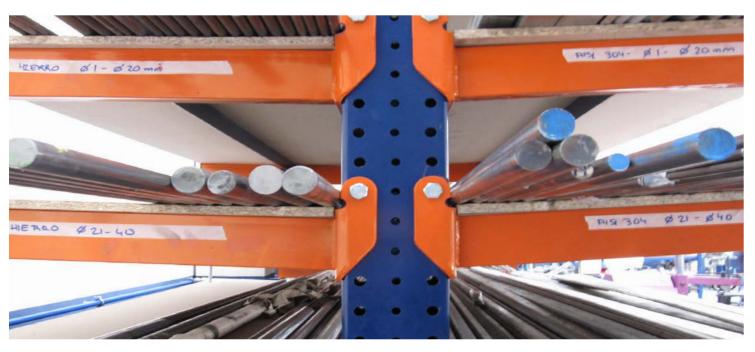

# **MEZZANINE**

Optimal system for storing long and irregular products such as bars, profiles or wooden panels.

Allows load levels to be placed on one side or both sides of the column. Equipped with mobile arms that can be retracted depending on the load.

#### PRACTICAL APPLICATIONS

Specialized system for handling long products and also uneven surfaces.

Possibility of placing several correlative systems, which increases the load capacity.

Supports objects that are difficult to palletize because of their shape