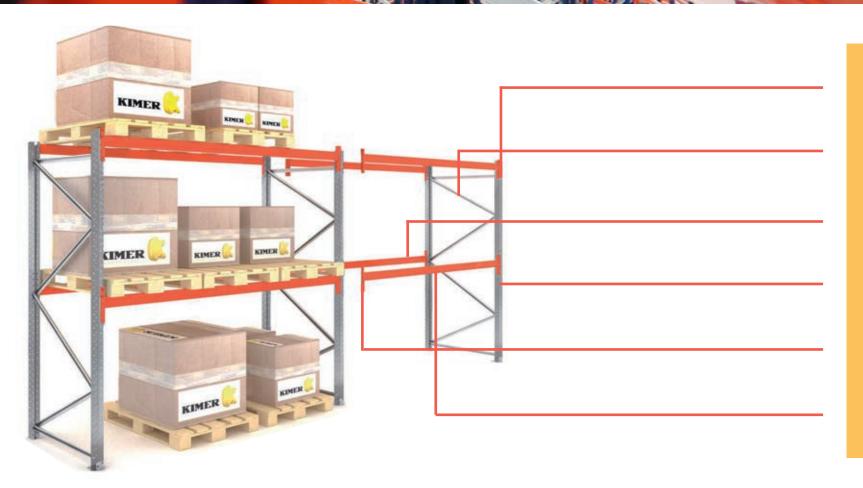

### **ASSIMETRICAL HOLES**

Greater distance between holes gives **Kimer** uprights greater strength.

### **BRACINGS**

Optimized to distribute loads more efficiently: in a first section the distance of the bracings is smaller (increased load accumulation at the base of the uprigths).

Large number of welds joining the two C's of the beam.

Increases the service life of the product.

### 4 STEEL

Kimer uprights are manufactured with premium S-355 steel (high elastic limit).

### CONNECTORS

The connectors of **Kimer** beams are larger than the market average, thus distributing the load more evenly from the beam to the upright.

4 hooks: **220mm** 5 hooks: **270mm** 

### VARIETY

Kimer offers the widest range of uprights and beams on the market. We provide 22 models of beams and 15 of frames.