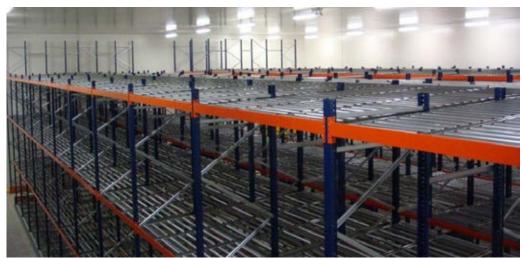

## MOBILE PALLET RACKING

32 | wecreatespace

System that includes rollers at each level to eliminate the aisles necessary to access the pallets and so increase the number of pallets that can be stored.

The pallets are inserted from one side and as the rollers are installed at an angle, the pallet slides at a controlled speed to the other end.

### PRACTICAL APPLICATIONS

Companies that need to make the most of the available space, but at the same time need a fast system to be able to move a large number of pallets per day.

Ideal system for companies with a large number of pallets with the same reference.

### **ADVANTAGES OF THE PRODUCT**

Maximum use of space.

Very fast access to each pallet.

Cost per pallet: high.

Maintenance cost: medium-low.