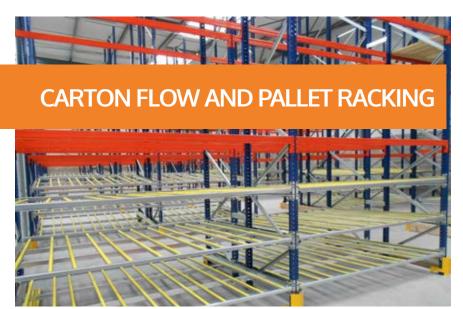

# TECHNICAL INFORMATION PALLET RACKING

(+ 34) 961 536 134 COMERCIAL@KIMER.COM Wecreatespace 21

**FRAME 1225** 

**FRAME 1220** 

KIMER.COM

**FRAME 1230** 

System for the deep storage of pallets. By eliminating access aisles, storage capacity can be increased by up to 80%.