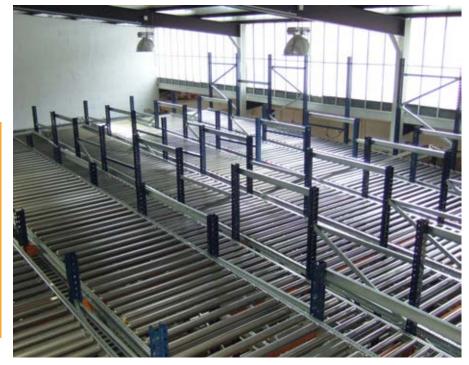

## MOBILE PALLET RACKING

32 | wecreatespace

System that includes rollers at each level to eliminate the aisles necessary to access the pallets and so increase the number of pallets that can be stored.

The pallets are inserted from one side and as the rollers are installed at an angle, the pallet slides at a controlled speed to the other end.

### PRACTICAL APPLICATIONS

Companies that need to make the most of the available space, but at the same time need a fast system to be able to move a large number of pallets per day.

Ideal system for companies with a large number of pallets with the same reference.

### **ADVANTAGES OF THE PRODUCT**

Maximum use of space.

Very fast access to each pallet.

Cost per pallet: high.

Maintenance cost: medium-low.