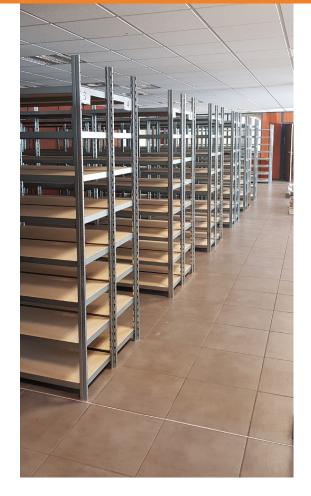

# **LONGSPAN SHELVING**

Shelving with a very attractive design and with the latest technological advances. **Kimer** has designed a system with several profile sections that uses the latest profiling technology, called clinch. This system allows the profile to be completely closed without using any type of welding.

#### PRACTICAL APPLICATIONS

Professional warehouses for light and medium loads, from 50 Kg to 250 Kg.

Point-of-sale areas where product storage is on display. Workshops, stores and bazaars.

Supports so many accessories that it can replace shop fitting systems.