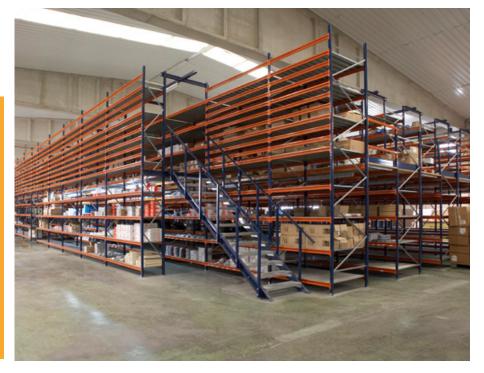

# MOBILE SHELVING

70 | wecreatespace

**Kimer** has two multi-tier shelving products: Longspan racks and easy rack evolution. They allow you to multiply the storage capacity of your company up to 3 times by adding raised floors.

#### PRACTICAL APPLICATIONS

Warehouses with large amounts of stock, which need to increase the storage capacity of a conventional system.

Optimal system to handle a large number of references, with different shapes and compositions.

Light and medium weight manual loading system. Having so much storage capacity can cover high performance picking for specialized logistics companies.

## **ADVANTAGES OF THE PRODUCT**

Ideal systems for manual storage that allow you to expand the capacity of your warehouse according to your needs.

Custom design to ensure safety and transit in the aisles.

Flexible and upgradeable system that guarantees the possibility of adapting to the growth of your company.

Low maintenance cost.