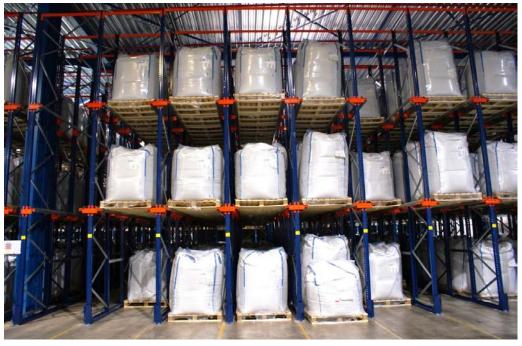

## DRIVE-IN

24 | wecreatespace

Storage system that allows efficient use of available space, without giving up quick access to each pallet.

Being an evolutionary and modular system, more machines can be added at all times, thereby increasing the capacity of pallet movements per day.

With a single machine you can provide service to a whole warehouse. Operators should only move and position the machine and it will bring the pallet to the beginning of the lane.

### **PRACTICAL APPLICATIONS**

Companies with a large number of units of the same reference but who need to move a significant amount of pallets per day.

Environments that require maximum storage surface optimization due to the cost of storage, such as freezing chambers.