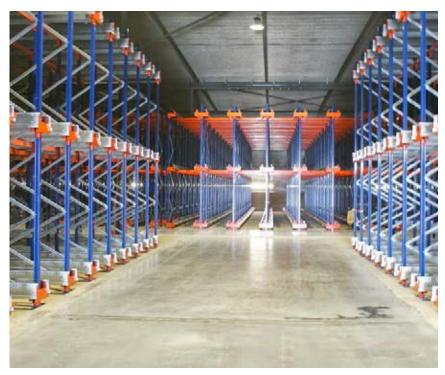

## **SHUTTLE RACKING**

**PALLETIZED LOAD** 

### **EXTRA OPTIONS**

**Electromagnet on machine base.** 

Operate by mobile phone.

Tele-assistance.

Trolley to pick up the machine in case of breakdown.

Storage system that eliminates the aisles needed to access each pallet, without sacrificing quick access.

The pallet racks are placed on motorized mobile bases that move automatically. They allow the operator an easy access to the lane needed to remove the desired pallet.