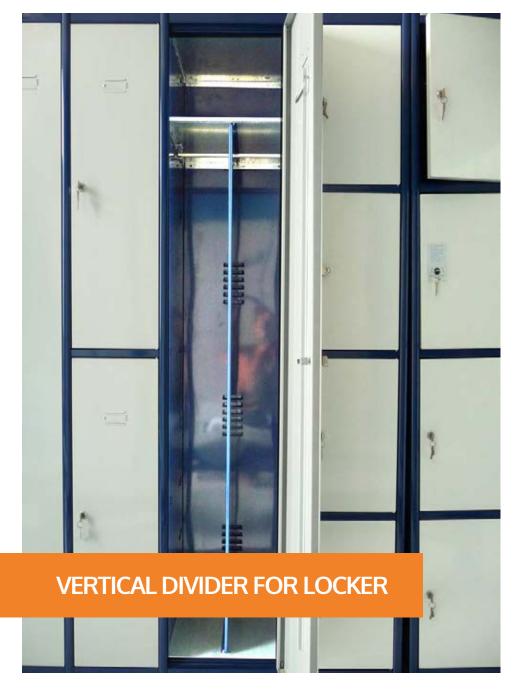

# PRODUCTS LOCKERS

**Kimer** lockers have an attractive design and are fully removable. Their ideal complement are the **Kimer** benches, which can be single, double or even with coat hanger holders.

The small details of the **Kimer** locker make the difference.

## **PRACTICAL APPLICATIONS**

Locked storage of personal belongings.

Combines an attractive design with a stylish finish.

Range of very useful accessories, as well as finishes to guarantee hygiene in humid environments.

## **ADVANTAGES OF THE PRODUCT**

Easy and quick assembly. No screws required.

Attractive design and robust structure.

Quick adaptation and combination with the environment and between several lockers.

Very competitive price.