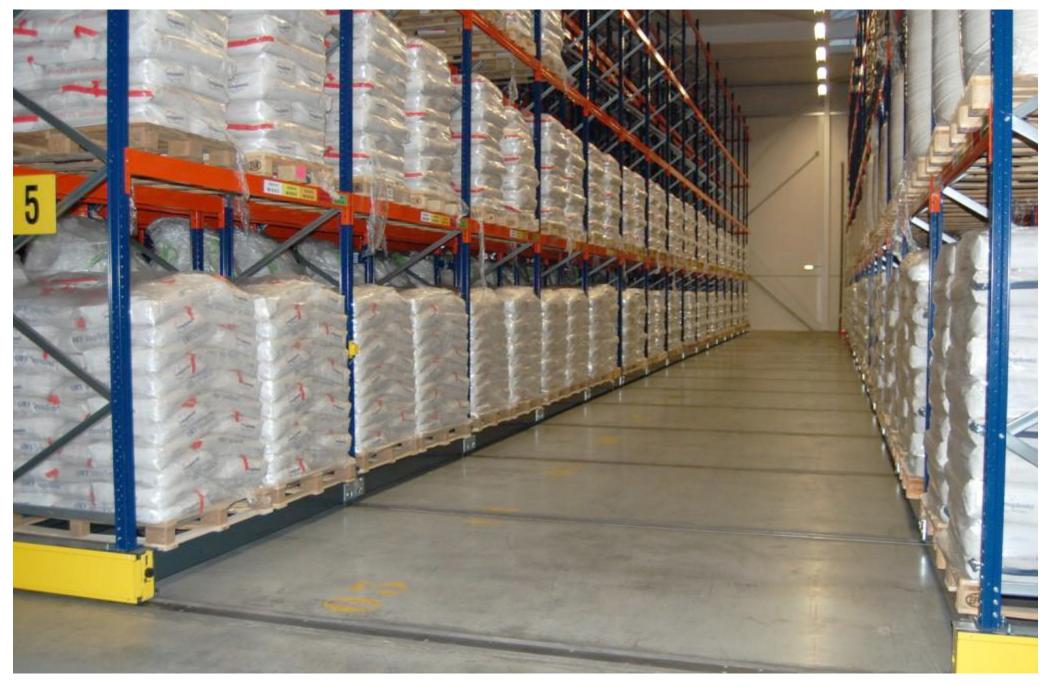

## MOBILE PALLET RACKING

32 | wecreatespace

System that includes rollers at each level to eliminate the aisles necessary to access the pallets and so increase the number of pallets that can be stored.

The pallets are inserted from one side and as the rollers are installed at an angle, the pallet slides at a controlled speed to the other end.

### PRACTICAL APPLICATIONS

Companies that need to make the most of the available space, but at the same time need a fast system to be able to move a large number of pallets per day.

Ideal system for companies with a large number of pallets with the same reference.

### **ADVANTAGES OF THE PRODUCT**

Maximum use of space.

Very fast access to each pallet.

Cost per pallet: high.

Maintenance cost: medium-low.