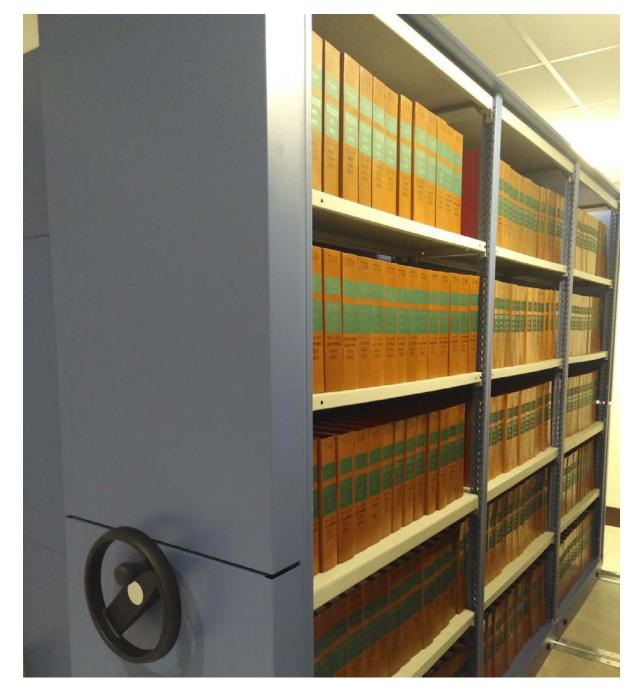

### **EXTRA OPTIONS**

**Electromagnet on machine base.** 

Operate by mobile phone.

Tele-assistance.

Trolley to pick up the machine in case of breakdown.

Storage system that eliminates the aisles needed to access each pallet, without sacrificing quick access.

The pallet racks are placed on motorized mobile bases that move automatically. They allow the operator an easy access to the lane needed to remove the desired pallet.

### **PRACTICAL APPLICATIONS**

Companies that need to make the most of the space available for storage.

Quick and easy access to each pallet.

Companies with a large number of references, but with few units.