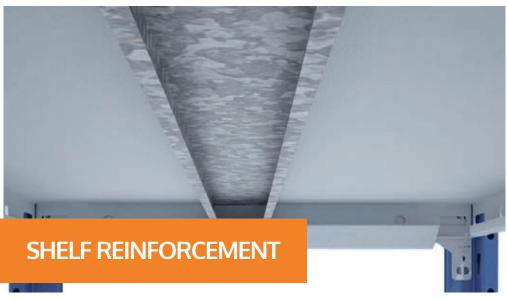

#### 5 REINFORCEMENT

Easily placed without screws and hidden under the chipboard.