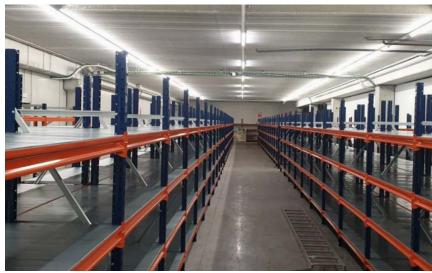

# MOBILE SHELVING

70 | wecreatespace

**Kimer** has two multi-tier shelving products: Longspan racks and easy rack evolution. They allow you to multiply the storage capacity of your company up to 3 times by adding raised floors.

#### PRACTICAL APPLICATIONS

Warehouses with large amounts of stock, which need to increase the storage capacity of a conventional system.

Optimal system to handle a large number of references, with different shapes and compositions.

Light and medium weight manual loading system. Having so much storage capacity can cover high performance picking for specialized logistics companies.

## **MULTI-TIER LONGSPAN**

WOODEN CHIPBOARD
AISLE