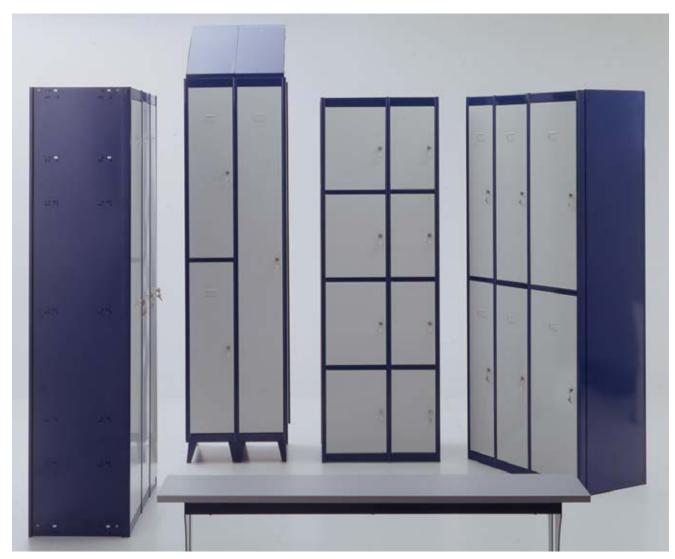

# PRODUCTS LOCKERS

**Kimer** lockers have an attractive design and are fully removable. Their ideal complement are the **Kimer** benches, which can be single, double or even with coat hanger holders.

The small details of the **Kimer** locker make the difference.

## **PRACTICAL APPLICATIONS**

Locked storage of personal belongings.

Combines an attractive design with a stylish finish.

Range of very useful accessories, as well as finishes to guarantee hygiene in humid environments.

## **ADVANTAGES OF THE PRODUCT**

Easy and quick assembly. No screws required.

Attractive design and robust structure.

Quick adaptation and combination with the environment and between several lockers.

Very competitive price.