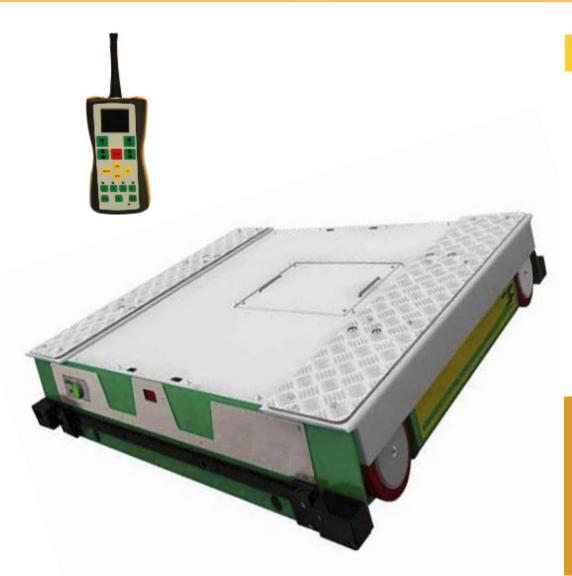

### **MACHINE FEATURES**

Optimum number of pallets per machine: 800 - 1000 units.

Travel speed: 35 - 70 meters per minute.

Working temperature: -30 / +55 degrees.

Lithium battery.

Battery life under intensive use: 8 hours.

Possibility of establishing distance between pallets.

Simple operation by means of a remote control, capable of operating up to 4 machines.

Compatible with Euro pallets, American pallets and half pallets.

Maximum allowable load per pallet 1.500 kg.

### **EXTRA OPTIONS**

**Electromagnet on machine base.** 

Operate by mobile phone.

Tele-assistance.

Trolley to pick up the machine in case of breakdown.

Storage system that eliminates the aisles needed to access each pallet, without sacrificing quick access.