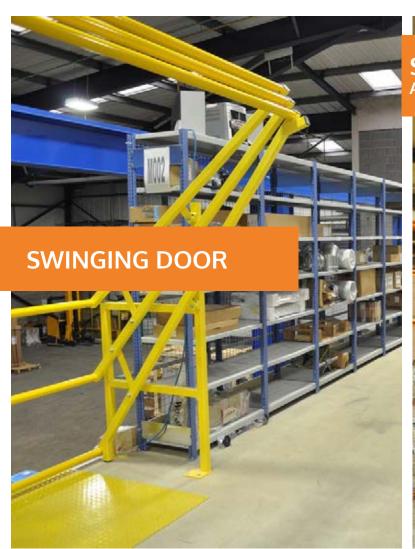

## LIVE-STORAGE PALLET RACKING

The racks themselves are designed to be the structure of the warehouse. This speeds up the installation time of your new warehouse and costs can be saved.

Ideal system to combine with stacker cranes or automatic forklifts. **Kimer** has EN 1090 certification, to CE certify its self-supporting warehouse, as well as its own engineering team that carries out the calculation of the structure taking into account the weather and physical conditions of the area.

#### PRACTICAL APPLICATIONS

UNE-EN 1090

Companies that need to move a large amount of pallets per day.

You can take full advantage of the storage height, even reaching 30 meters high.