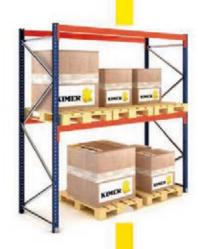

Kimer exports 80% of its production to more than 45 countries around the world.

**Kimer** conventional pallet racking is the most universal system for direct and unitary access to each pallet.

We make our system with high quality steel (high elastic limit) to give them great strength. Pallet racking allows an easy and simple stock control.

### **ADVANTAGES OF THE PRODUCT**

Direct and fast access to each pallet.

Very competitive cost per pallet.

Low maintenance cost.

Low assembling cost.

Flexibility: It is the most adaptable system for palletized loads. Admits changes in height between levels and is easy to expand and move.

## KIMER ADVANTAGES PALLET RACKING

PALLETIZED LOAD

14 wecreatespace KIMER.COM (+ 34) 961 536 134 COMERCIAL@KIMER.COM