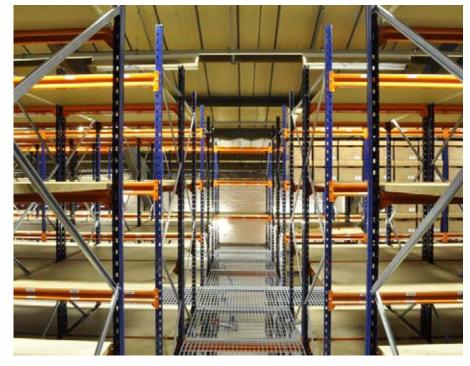

# **LONGSPAN SHELVING**

Shelving with a very attractive design and with the latest technological advances. **Kimer** has designed a system with several profile sections that uses the latest profiling technology, called clinch. This system allows the profile to be completely closed without using any type of welding.

#### PRACTICAL APPLICATIONS

Professional warehouses for light and medium loads, from 50 Kg to 250 Kg.

Point-of-sale areas where product storage is on display. Workshops, stores and bazaars.

Supports so many accessories that it can replace shop fitting systems.