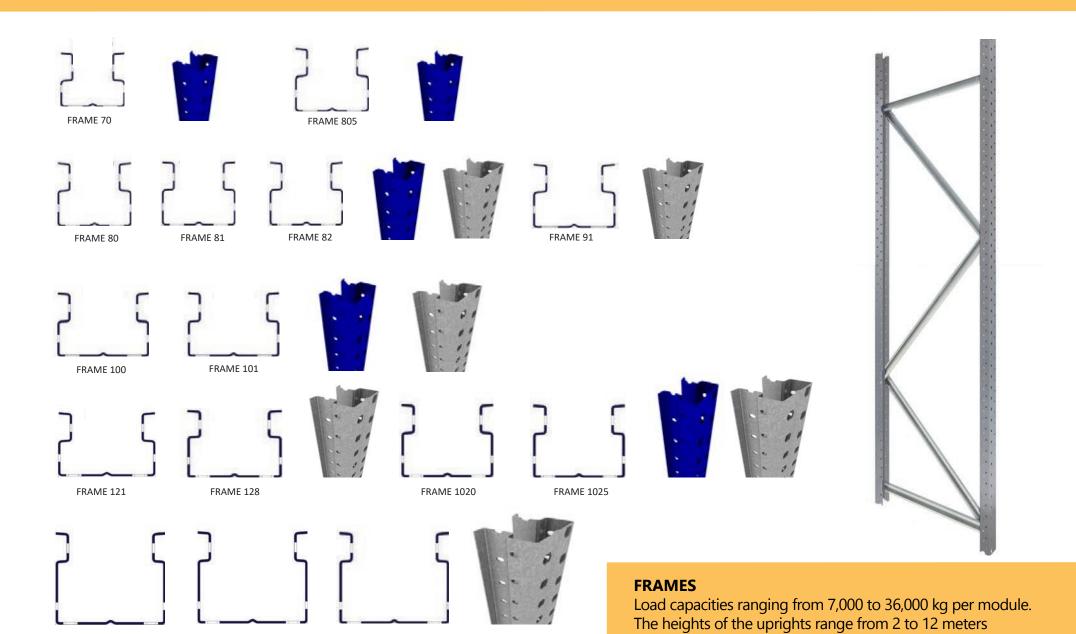

### VARIETY

Kimer offers the widest range of uprights and beams on the market. We provide 22 models of beams and 15 of frames.