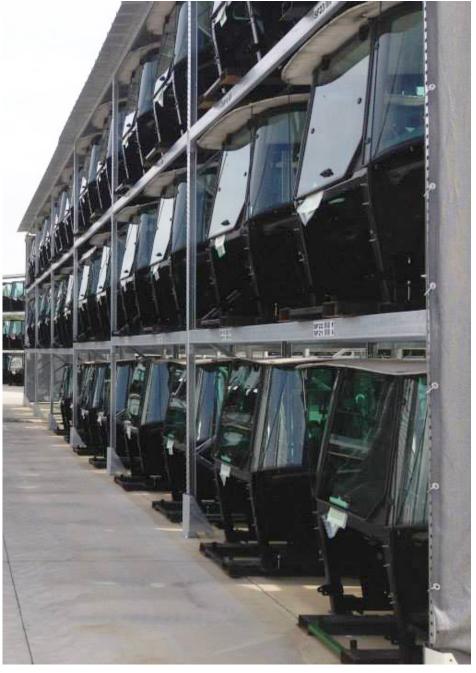

# TECHNICAL INFORMATION PALLET RACKING

(+ 34) 961 536 134 COMERCIAL@KIMER.COM Wecreatespace 21

**FRAME 1225** 

**FRAME 1220** 

KIMER.COM

**FRAME 1230** 

System for the deep storage of pallets. By eliminating access aisles, storage capacity can be increased by up to 80%.