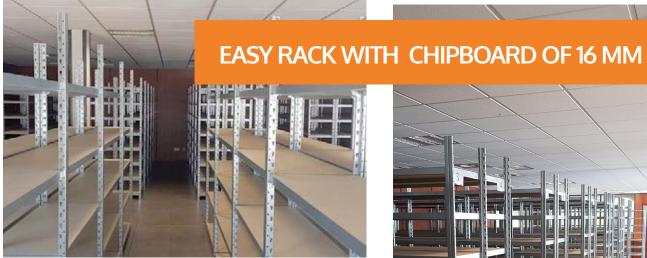

# **LONGSPAN SHELVING**

Shelving with a very attractive design and with the latest technological advances. **Kimer** has designed a system with several profile sections that uses the latest profiling technology, called clinch. This system allows the profile to be completely closed without using any type of welding.

Easy rack shelving can incorporate biosafe antibacterial paint. This paint releases silver particles during the life of the product to prevent the spread of most common bacteria.

#### PRACTICAL APPLICATIONS

Professional warehouses for light and medium loads, from 50 Kg to 250 Kg.

Point-of-sale areas where product storage is on display. Workshops, stores and bazaars.

Supports so many accessories that it can replace shop fitting systems.

The space available can be used to the fullest extent by incorporating walkways.

#### **ADVANTAGES OF THE PRODUCT**

Aesthetic finish: The perforations of the upright are hidden.

No screws required for assembling.

Total flexibility: Easy to change levels and expand.

Adaptable: Different finishes and accessories.

The levels can be metallic or chipboarded

Very competitive price.

Low maintenance cost.