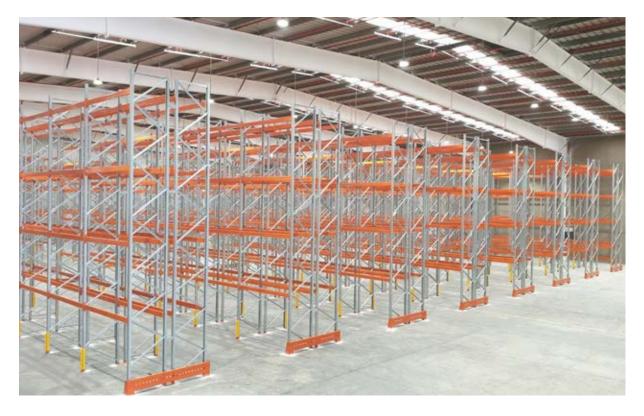

Kimer exports 80% of its production to more than 45 countries around the world.

**Kimer** conventional pallet racking is the most universal system for direct and unitary access to each pallet.

We make our system with high quality steel (high elastic limit) to give them great strength. Pallet racking allows an easy and simple stock control.

### **ADVANTAGES OF THE PRODUCT**

Direct and fast access to each pallet.

Very competitive cost per pallet.

Low maintenance cost.

Low assembling cost.

Flexibility: It is the most adaptable system for palletized loads. Admits changes in height between levels and is easy to expand and move.